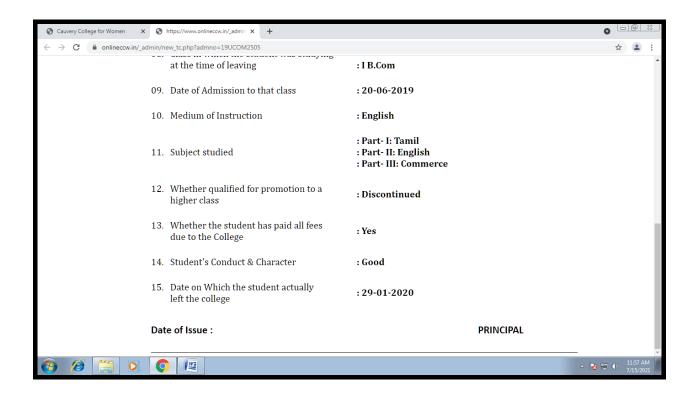

# TC GENERATION

NAAC Accreditation III Cycle : A Grade (CGPA 3.41 out of 4) Tiruchirappalli - 620018, Tamil Nadu, India

**NAAC - Cycle IV SSR** 

# **VIEW TC**

NAAC Accreditation III Cycle : A Grade (CGPA 3.41 out of 4) Tiruchirappalli - 620018, Tamil Nadu, India

**NAAC - Cycle IV SSR** 