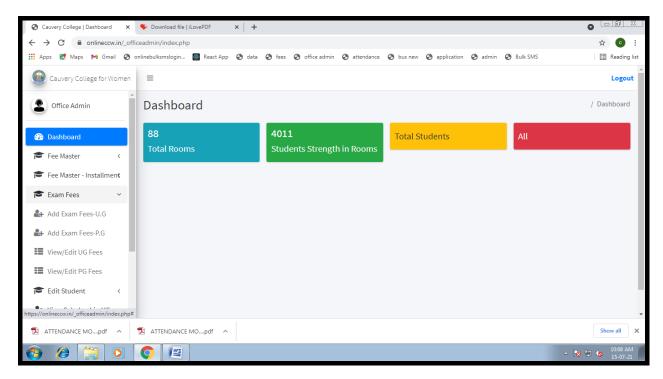

## **COLLEGE ADMINISTRATION MODULE**

E-governance plays a crucial role by streamlining administrative and academic processes and enhancing efficiency. Implementation of E-governance aids in tracking and analyzing institutional performance metrics, supporting data-driven decision-making. The institution has launched the College Office Management Software in the year 2015. Following are the modules implemented for student, staff and other services related to the institution.