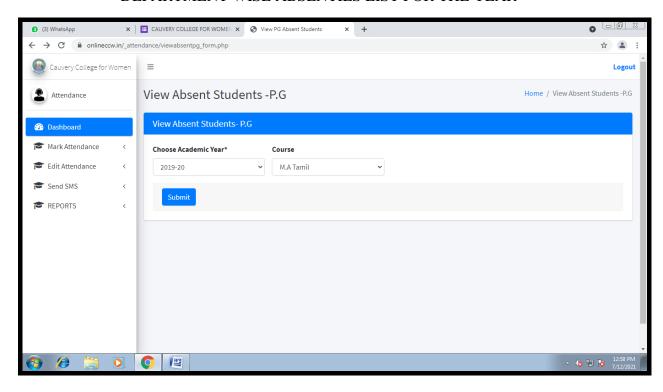

#### DATE WISE ABSENTIES LIST

NAAC Accreditation III Cycle : A Grade (CGPA 3.41 out of 4) Tiruchirappalli - 620018, Tamil Nadu, India

**NAAC - Cycle IV SSR** 