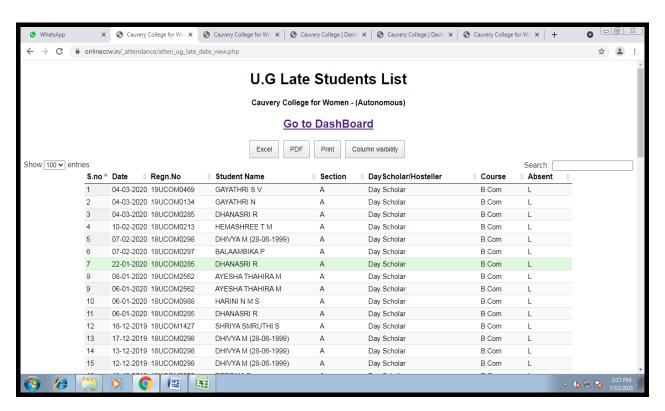

#### **CRITERION VI**

#### ADMINISTRATION AND COMPLAINT MANAGEMENT

### LATE LIST COUNT (STUDENT WISE)

NAAC Accreditation III Cycle : A Grade (CGPA 3.41 out of 4) Tiruchirappalli - 620018, Tamil Nadu, India

NAAC - Cycle IV SSR

**CRITERION VI** 