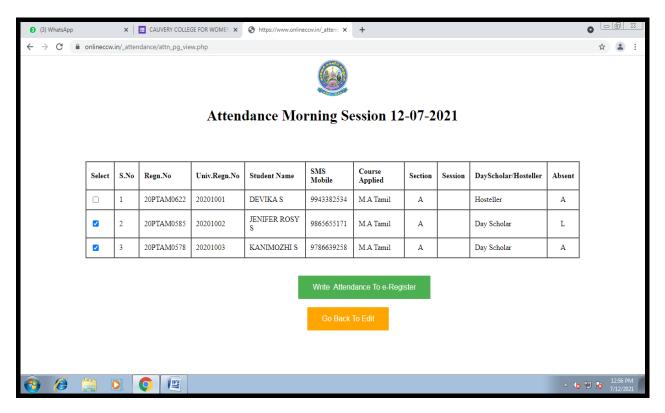

### ATTENDANCE DETAILS

#### MARK ATTENDANCE

NAAC Accreditation III Cycle : A Grade (CGPA 3.41 out of 4) Tiruchirappalli - 620018, Tamil Nadu, India

**NAAC - Cycle IV SSR** 