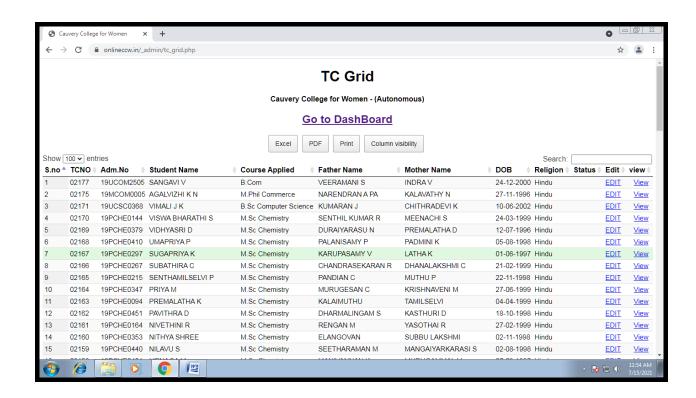

# VIEW AND EDIT BULK TC

NAAC Accreditation III Cycle : A Grade (CGPA 3.41 out of 4) Tiruchirappalli - 620018, Tamil Nadu, India

**NAAC - Cycle IV SSR** 