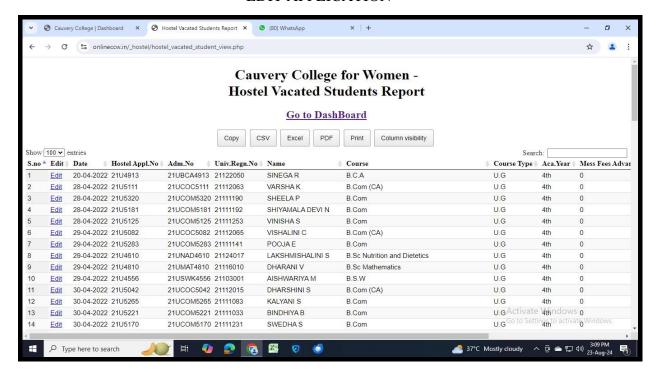

### STUDENTS ADMISSION REPORT

NAAC Accreditation III Cycle : A Grade (CGPA 3.41 out of 4) Tiruchirappalli - 620018, Tamil Nadu, India

**NAAC - Cycle IV SSR** 