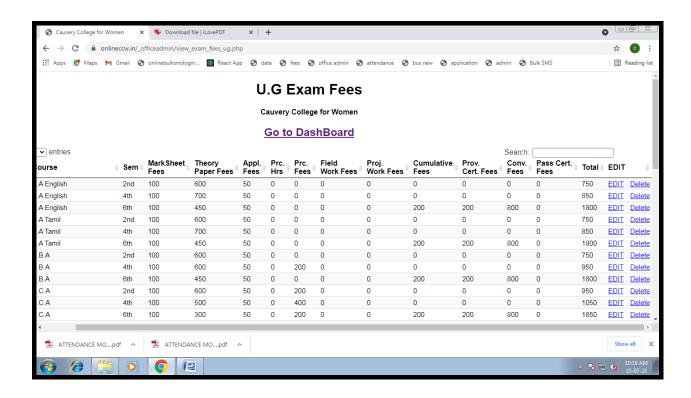

#### **CRITERION VI**

#### ADMINISTRATION AND COMPLAINT MANAGEMENT

#### **EDIT EXAM FEES UG**

NAAC Accreditation III Cycle : A Grade (CGPA 3.41 out of 4) Tiruchirappalli - 620018, Tamil Nadu, India

**NAAC - Cycle IV SSR** 