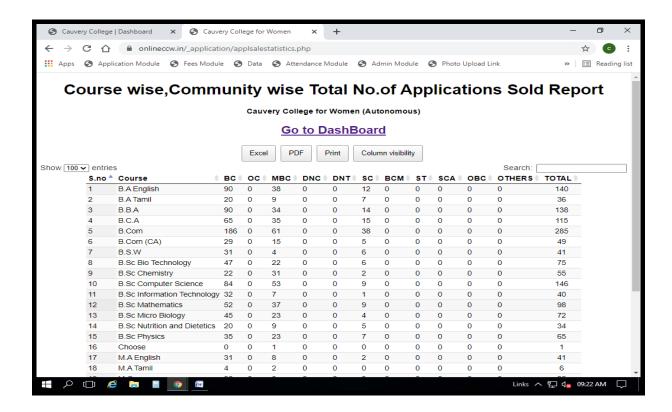

#### APPLICATION DETAILS

NAAC Accreditation III Cycle : A Grade (CGPA 3.41 out of 4) Tiruchirappalli - 620018, Tamil Nadu, India

**NAAC - Cycle IV SSR** 