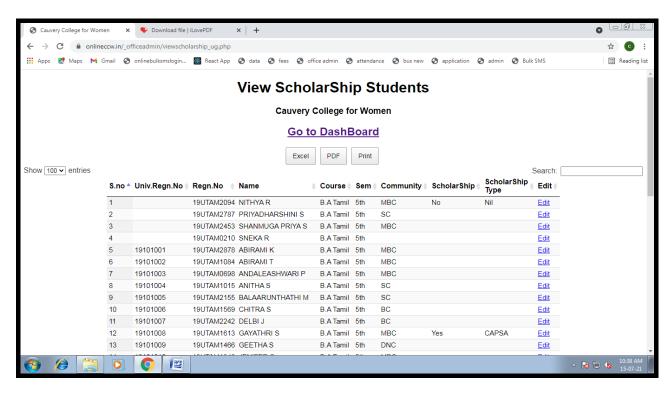

#### VIEW SCHOLARSHIP UG

NAAC Accreditation III Cycle : A Grade (CGPA 3.41 out of 4) Tiruchirappalli - 620018, Tamil Nadu, India

**NAAC - Cycle IV SSR** 