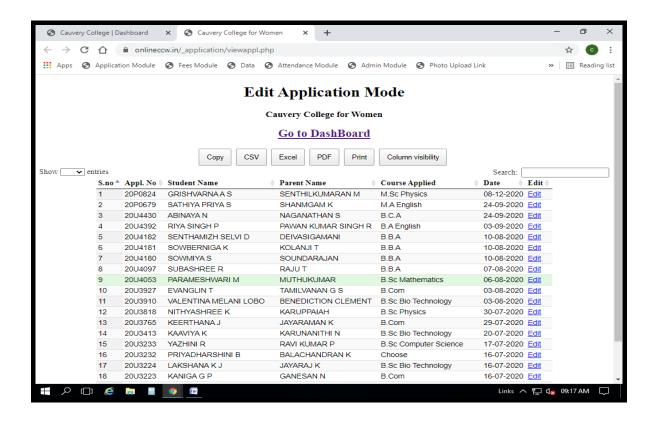

#### **EDIT APPLICATION**

#### CHANGE COURSE OR NAME

NAAC Accreditation III Cycle : A Grade (CGPA 3.41 out of 4) Tiruchirappalli - 620018, Tamil Nadu, India

**NAAC - Cycle IV SSR** 