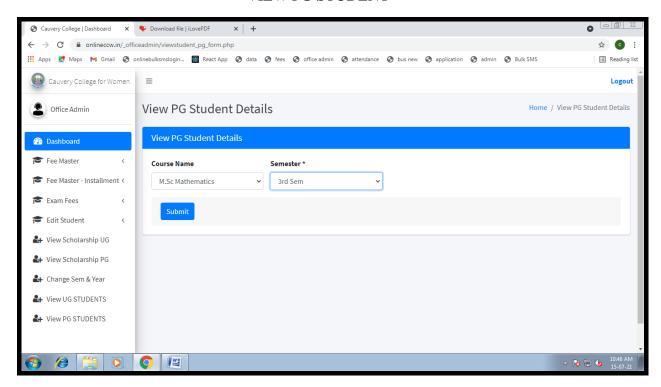

# **VIEW PG STUDENT**

NAAC Accreditation III Cycle : A Grade (CGPA 3.41 out of 4) Tiruchirappalli - 620018, Tamil Nadu, India

**NAAC - Cycle IV SSR** 