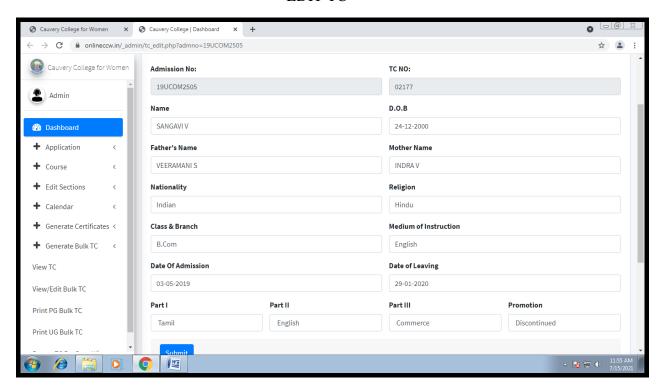

20018, Tamil Nadu, India

**NAAC - Cycle IV SSR** 

### **CRITERION VI**

# ADMINISTRATION AND COMPLAINT MANAGEMENT

# TC GENERATION









NAAC Accreditation III Cycle : A Grade (CGPA 3.41 out of 4) Tiruchirappalli - 620018, Tamil Nadu, India

**NAAC - Cycle IV SSR** 

### **CRITERION VI**

# ADMINISTRATION AND COMPLAINT MANAGEMENT

# GENERATE BULK TC UG & PG







NAAC Accreditation III Cycle : A Grade (CGPA 3.41 out of 4) Tiruchirappalli - 620018, Tamil Nadu, India

**NAAC - Cycle IV SSR** 

### **CRITERION VI**

# ADMINISTRATION AND COMPLAINT MANAGEMENT

# **VIEW TC**







NAAC Accreditation III Cycle : A Grade (CGPA 3.41 out of 4) Tiruchirappalli - 620018, Tamil Nadu, India

**NAAC - Cycle IV SSR** 

### **CRITERION VI**

# ADMINISTRATION AND COMPLAINT MANAGEMENT

# **EDIT TC**



# VIEW TC





NAAC Accreditation III Cycle : A Grade (CGPA 3.41 out of 4) Tiruchirappalli - 620018, Tamil Nadu, India

**NAAC - Cycle IV SSR** 

### **CRITERION VI**

# ADMINISTRATION AND COMPLAINT MANAGEMENT



# VIEW AND EDIT BULK TC







NAAC Accreditation III Cycle : A Grade (CGPA 3.41 out of 4) Tiruchirappalli - 620018, Tamil Nadu, India

**NAAC - Cycle IV SSR** 

# **CRITERION VI**







NAAC Accreditation III Cycle : A Grade (CGPA 3.41 out of 4) Tiruchirappalli - 620018, Tamil Nadu, India

**NAAC - Cycle IV SSR** 

**CRITERION VI** 

# ADMINISTRATION AND COMPLAINT MANAGEMENT

# **BULK UG TC PRINT**







NAAC Accreditation III Cycle : A Grade (CGPA 3.41 out of 4) Tiruchirappalli - 620018, Tamil Nadu, India

**NAAC - Cycle IV SSR** 

### **CRITERION VI**

### ADMINISTRATION AN