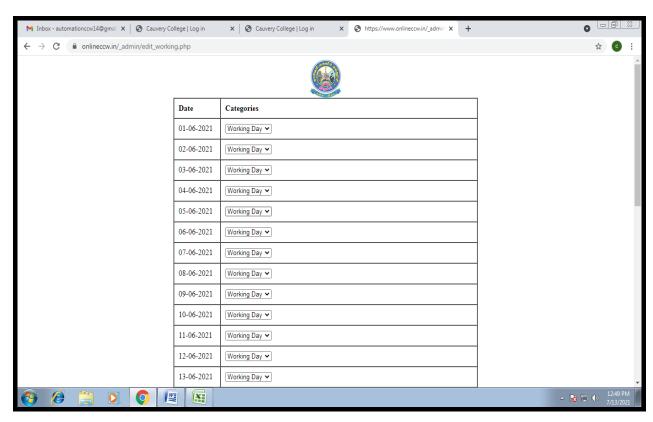

#### SELECT HOLIDAY OR WORKING DAY

NAAC Accreditation III Cycle : A Grade (CGPA 3.41 out of 4) Tiruchirappalli - 620018, Tamil Nadu, India

**NAAC - Cycle IV SSR** 

**CRITERION VI** 