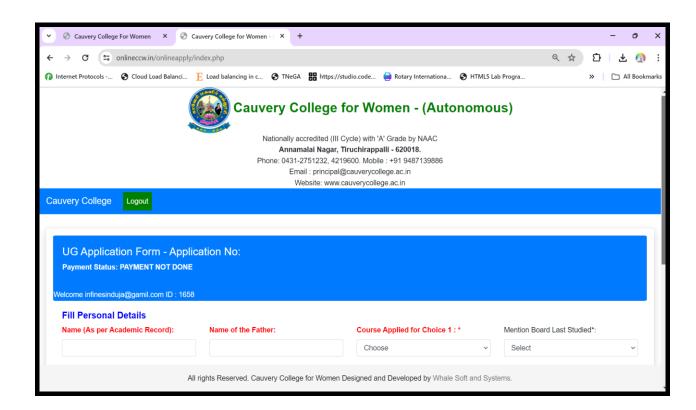

#### APPLICATION DETAILS

NAAC Accreditation III Cycle : A Grade (CGPA 3.41 out of 4) Tiruchirappalli - 620018, Tamil Nadu, India

**NAAC - Cycle IV SSR** 