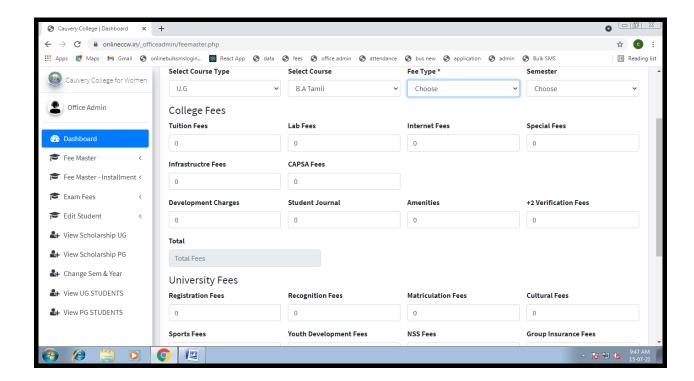

#### **FEE GENERATION**

#### OFFICE ADMIN MODULE

#### ADD FEE MASTER

NAAC Accreditation III Cycle : A Grade (CGPA 3.41 out of 4) Tiruchirappalli - 620018, Tamil Nadu, India

**NAAC - Cycle IV SSR** 