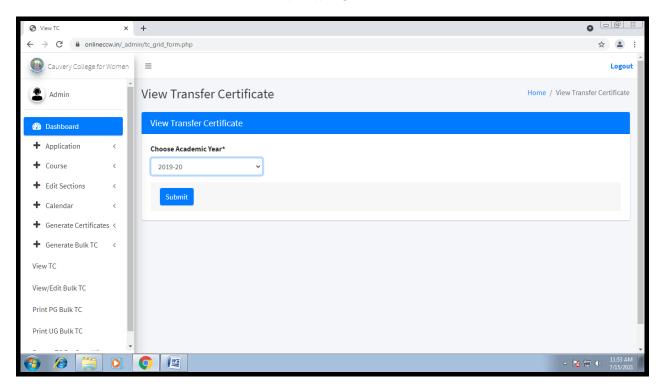

# **VIEW TC**

NAAC Accreditation III Cycle : A Grade (CGPA 3.41 out of 4) Tiruchirappalli - 620018, Tamil Nadu, India

**NAAC - Cycle IV SSR** 