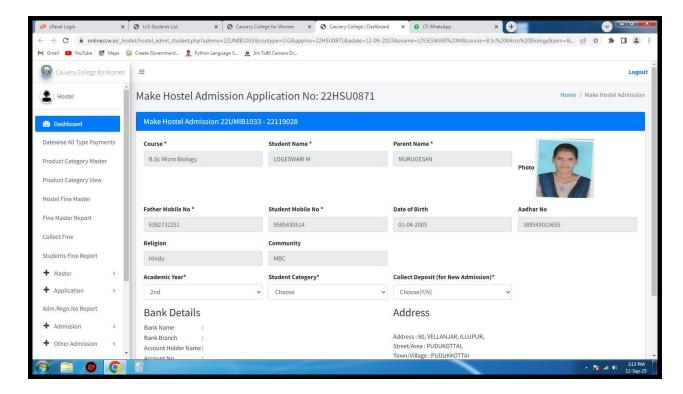

# HOSTEL MANAGEMENT MODULE

# HOSTEL APPLICATION GENERATION

NAAC Accreditation III Cycle : A Grade (CGPA 3.41 out of 4) Tiruchirappalli - 620018, Tamil Nadu, India

**NAAC - Cycle IV SSR** 