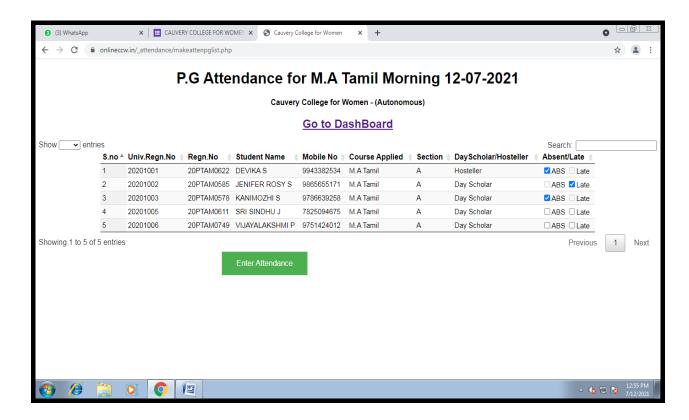

### ATTENDANCE DETAILS

#### MARK ATTENDANCE

NAAC Accreditation III Cycle : A Grade (CGPA 3.41 out of 4) Tiruchirappalli - 620018, Tamil Nadu, India

**NAAC - Cycle IV SSR** 