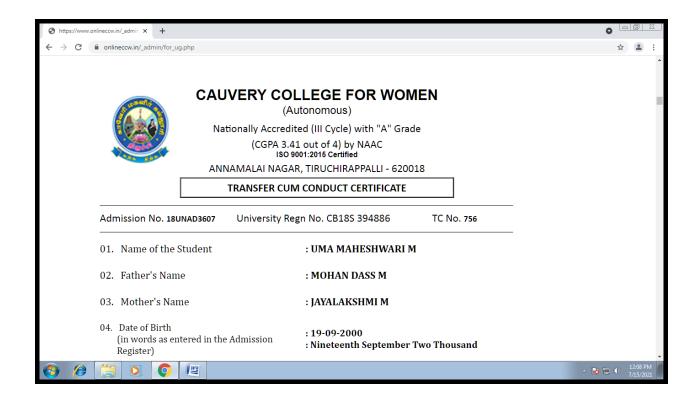

# ADMINISTRATION AND COMPLAINT MANAGEMENT

# **BULK UG TC PRINT**

NAAC Accreditation III Cycle : A Grade (CGPA 3.41 out of 4) Tiruchirappalli - 620018, Tamil Nadu, India

**NAAC - Cycle IV SSR** 