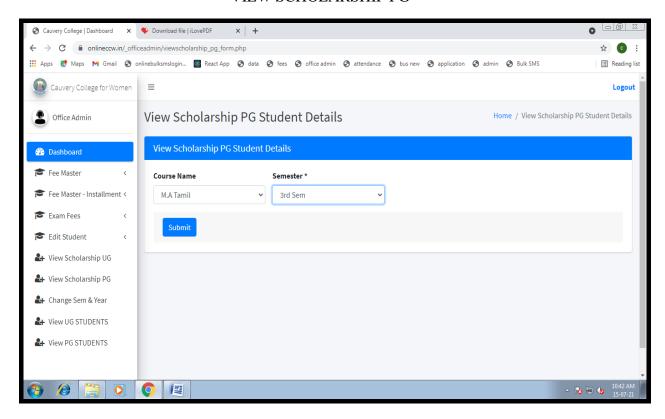

#### VIEW SCHOLARSHIP PG

NAAC Accreditation III Cycle : A Grade (CGPA 3.41 out of 4) Tiruchirappalli - 620018, Tamil Nadu, India

**NAAC - Cycle IV SSR** 