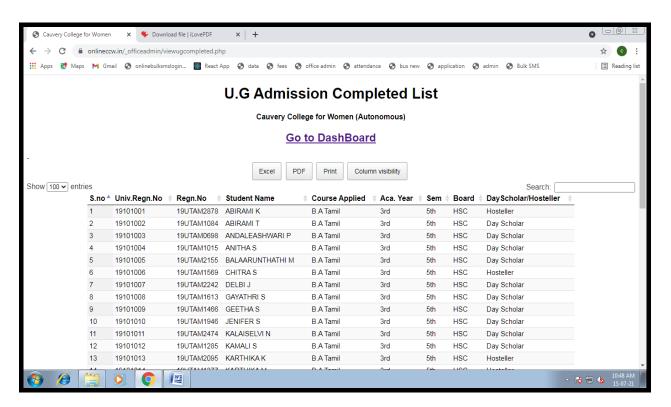

#### **VIEW UG STUDENT**

NAAC Accreditation III Cycle : A Grade (CGPA 3.41 out of 4) Tiruchirappalli - 620018, Tamil Nadu, India

**NAAC - Cycle IV SSR** 