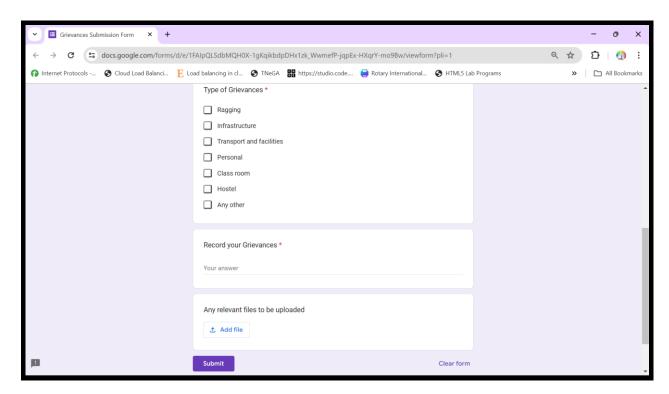

# ADMINISTRATION AND COMPLAINT MANAGEMENT

# COMPLAINT LINK

NAAC Accreditation III Cycle : A Grade (CGPA 3.41 out of 4) Tiruchirappalli - 620018, Tamil Nadu, India

**NAAC - Cycle IV SSR** 