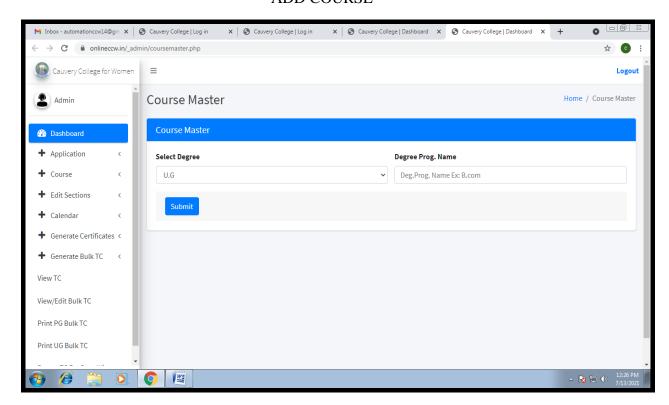

alli - 620018, Tamil Nadu, India

**NAAC - Cycle IV SSR** 

#### **CRITERION VI**









NAAC Accreditation III Cycle : A Grade (CGPA 3.41 out of 4) Tiruchirappalli - 620018, Tamil Nadu, India

**NAAC - Cycle IV SSR** 

#### **CRITERION VI**

#### ADMINISTRATION AND COMPLAINT MANAGEMENT

#### APPLICATIONS LIST









NAAC Accreditation III Cycle : A Grade (CGPA 3.41 out of 4) Tiruchirappalli - 620018, Tamil Nadu, India

**NAAC - Cycle IV SSR** 

#### **CRITERION VI**

#### ADMINISTRATION AND COMPLAINT MANAGEMENT

#### **EDIT APPLICATION**



#### CHANGE COURSE OR NAME





NAAC Accreditation III Cycle : A Grade (CGPA 3.41 out of 4) Tiruchirappalli - 620018, Tamil Nadu, India

**NAAC - Cycle IV SSR** 

#### **CRITERION VI**

#### ADMINISTRATION AND COMPLAINT MANAGEMENT

### ADD COURSE



#### **VIEW COURSE**





i i

NAAC Accreditation III Cycle : A Grade (CGPA 3.41 out of 4) Tiruchirappalli - 620018, Tamil Nadu, India

**NAAC - Cycle IV SSR** 

#### **CRITERION VI**

#### ADMINISTRATION AND COMPLAINT MANAGEMENT

### **CALENDAR GENERATION**



#### SELECT HOLIDAY OR WORKING DAY







NAAC Accreditation III Cycle : A Grade (CGPA 3.41 out of 4) Tiruchirappalli - 620018, Tamil Nadu, India

**NAAC - Cycle IV SSR** 

**CRITERION VI** 

### ADMINISTRATION AND COMPLAINT MANAGEMENT



### VIEW COLENDAR







NAAC Accreditation III Cycle : A Grade (CGPA 3.41 out of 4) Tiruchirappalli - 620018, Tamil Nadu, India

**NAAC - Cycle IV SSR** 

#### **CRITERION VI**





NAAC Accreditation III Cycle : A Grade (CGPA 3.41 out of 4) Tiruchirappalli - 620018, Tamil Nadu, India

**NAAC -