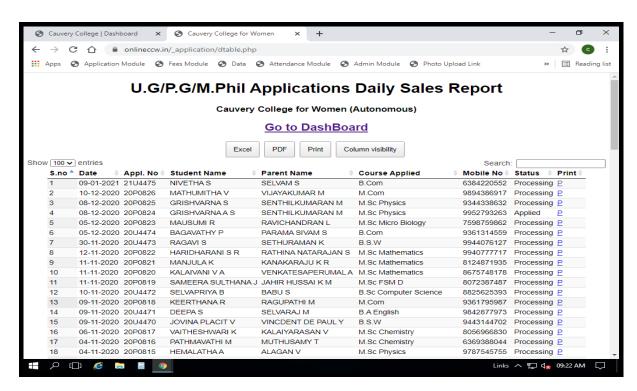

#### APPLICATIONS LIST

NAAC Accreditation III Cycle : A Grade (CGPA 3.41 out of 4) Tiruchirappalli - 620018, Tamil Nadu, India

**NAAC - Cycle IV SSR** 