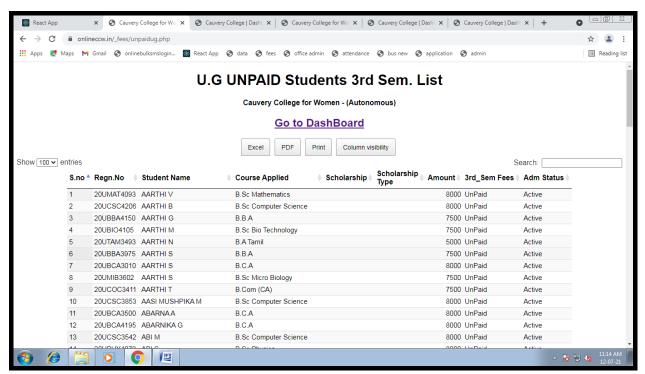

4) Tiruchirappalli - 620018, Tamil Nadu, India

**NAAC - Cycle IV SSR** 

# **CRITERION VI**

# ADMINISTRATION AND COMPLAINT MANAGEMENT



# **VIEW PG STUDENT**





NAAC Accreditation III Cycle : A Grade (CGPA 3.41 out of 4) Tiruchirappalli - 620018, Tamil Nadu, India

**NAAC - Cycle IV SSR** 

### **CRITERION VI**









NAAC Accreditation III Cycle: A Grade (CGPA 3.41 out of 4) Tiruchirappalli - 620018, Tamil Nadu, India

**NAAC - Cycle IV SSR** 

### **CRITERION VI**









NAAC Accreditation III Cycle : A Grade (CGPA 3.41 out of 4) Tiruchirappalli - 620018, Tamil Nadu, India

**NAAC - Cycle IV SSR** 

# **CRITERION VI**









NAAC Accreditation III Cycle : A Grade (CGPA 3.41 out of 4) Tiruchirappalli - 620018, Tamil Nadu, India

**NAAC - Cycle IV SSR** 

# **CRITERION VI**







NAAC Accreditation III Cycle : A Grade (CGPA 3.41 out of 4) Tiruchirappalli - 620018, Tamil Nadu, India

**NAAC - Cycle IV SSR** 

### **CRITERION VI**

### ADMINISTRATION AND COMPLAINT MANAGEMENT



# **UG GENERATE CERTIFICATES**







NAAC Accreditation III Cycle : A Grade (CGPA 3.41 out of 4) Tiruchirappalli - 620018, Tamil Nadu, India

**NAAC - Cycle IV SSR** 

### **CRITERION VI**







NAAC Accreditation III Cycle : A Grade (CGPA 3.41 out of 4) Tiruchirappalli - 620018, Tamil Nadu, India

**NAAC - Cycle IV SSR** 

### **CRITERION VI**

# ADMINISTRATION AND COMPLAINT MANAGEMENT

# TC GENERATION









NAAC Accreditation III Cycle : A Grade (CGPA 3.41 out of 4) Tiruchirappalli - 620018, Tamil Nadu, India

**NAAC - Cycle IV SSR** 

### **CRITERION VI**

# ADMINISTRATION AND COMP