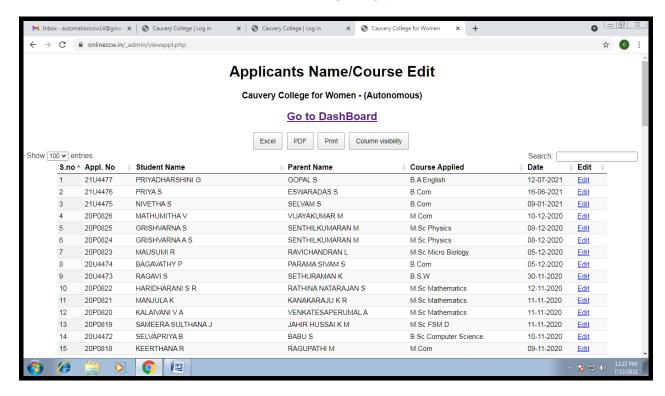

#### ADMINISTRATION AND COMPLAINT MANAGEMENT

#### **EDIT APPLICATION**

#### CHANGE COURSE OR NAME

NAAC Accreditation III Cycle : A Grade (CGPA 3.41 out of 4) Tiruchirappalli - 620018, Tamil Nadu, India

**NAAC - Cycle IV SSR** 