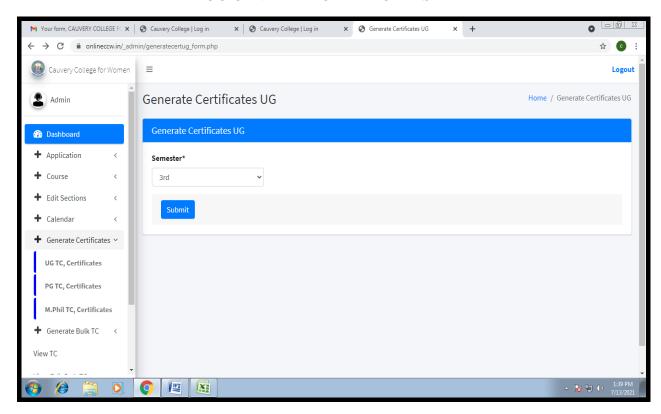

# **UG GENERATE CERTIFICATES**

NAAC Accreditation III Cycle : A Grade (CGPA 3.41 out of 4) Tiruchirappalli - 620018, Tamil Nadu, India

**NAAC - Cycle IV SSR** 