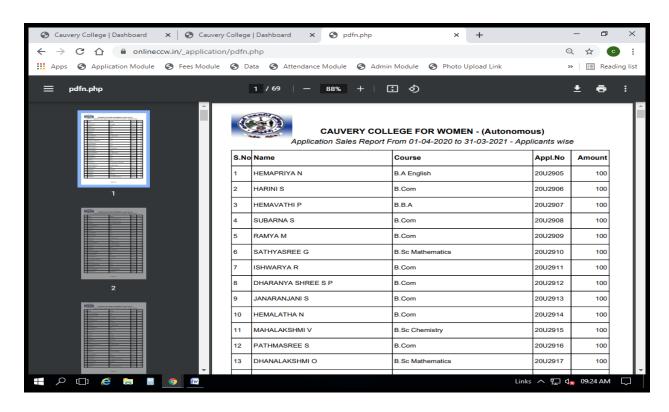

#### APPLICATION GENERATION FOR ADMISSION

#### ONLINE APPLICATION

NAAC Accreditation III Cycle : A Grade (CGPA 3.41 out of 4) Tiruchirappalli - 620018, Tamil Nadu, India

**NAAC - Cycle IV SSR** 