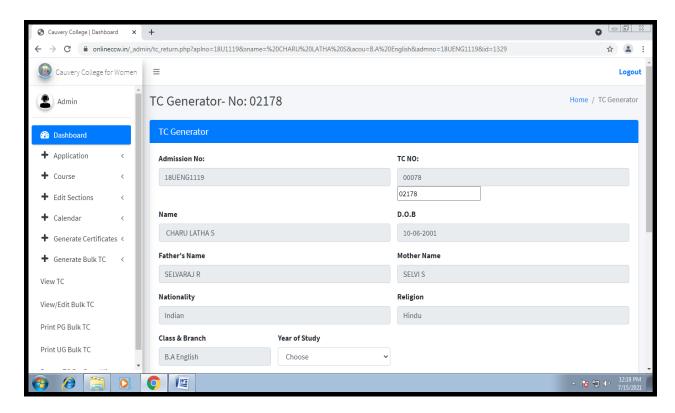

# TC GENERATION

NAAC Accreditation III Cycle : A Grade (CGPA 3.41 out of 4) Tiruchirappalli - 620018, Tamil Nadu, India

**NAAC - Cycle IV SSR** 