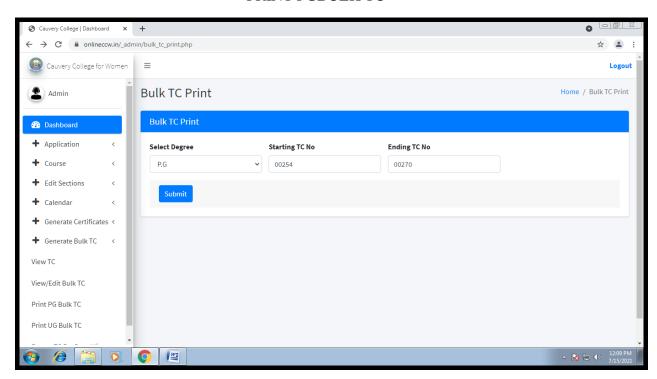

# ADMINISTRATION AND COMPLAINT MANAGEMENT

# **BULK UG TC PRINT**

NAAC Accreditation III Cycle : A Grade (CGPA 3.41 out of 4) Tiruchirappalli - 620018, Tamil Nadu, India

**NAAC - Cycle IV SSR** 