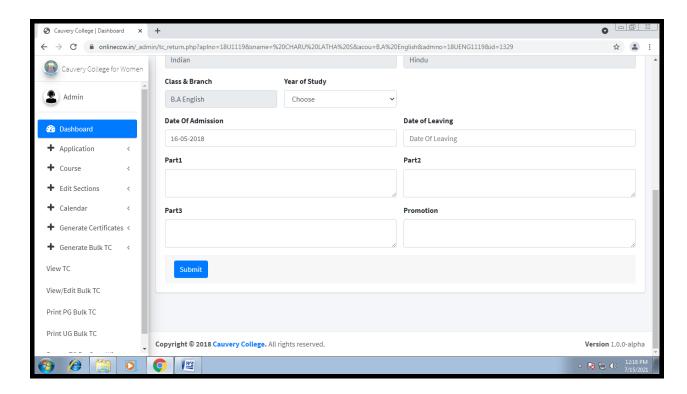

# TC GENERATION

NAAC Accreditation III Cycle : A Grade (CGPA 3.41 out of 4) Tiruchirappalli - 620018, Tamil Nadu, India

**NAAC - Cycle IV SSR** 