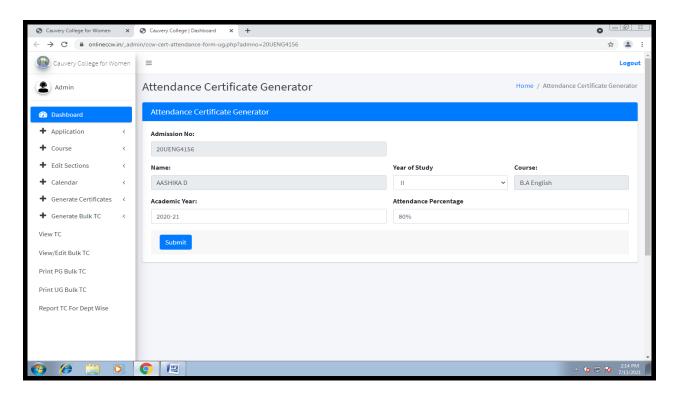

# ADMINISTRATION AND COMPLAINT MANAGEMENT

# ATTENDANCE CERTIFICATE GENERATION

NAAC Accreditation III Cycle : A Grade (CGPA 3.41 out of 4) Tiruchirappalli - 620018, Tamil Nadu, India

**NAAC - Cycle IV SSR** 