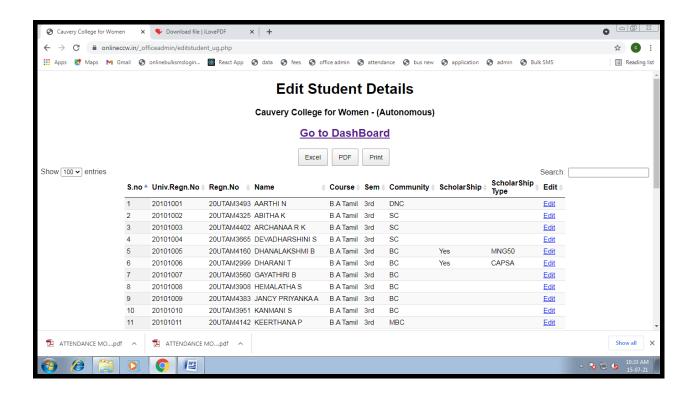

#### **EDIT STUDENT**

NAAC Accreditation III Cycle : A Grade (CGPA 3.41 out of 4) Tiruchirappalli - 620018, Tamil Nadu, India

**NAAC - Cycle IV SSR** 

#### ADMINISTRATION AND COMPLAINT MANAGEMENT

#### **EDIT STUDENT PG**