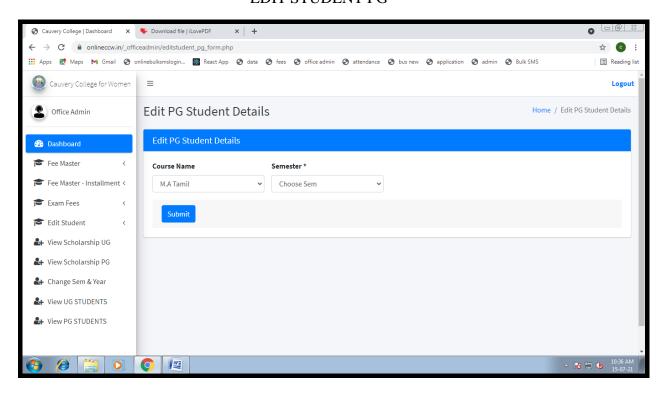

li - 620018, Tamil Nadu, India

**NAAC - Cycle IV SSR** 

#### **CRITERION VI**

#### ADMINISTRATION AND COMPLAINT MANAGEMENT

#### **EDIT EXAM FEES UG**







NAAC Accreditation III Cycle : A Grade (CGPA 3.41 out of 4) Tiruchirappalli - 620018, Tamil Nadu, India

**NAAC - Cycle IV SSR** 

#### **CRITERION VI**

#### ADMINISTRATION AND COMPLAINT MANAGEMENT

#### EDIT EXAM FEES PG



#### **EDIT STUDENT**





NAAC Accreditation III Cycle : A Grade (CGPA 3.41 out of 4) Tiruchirappalli - 620018, Tamil Nadu, India

**NAAC - Cycle IV SSR** 

#### **CRITERION VI**







NAAC Accreditation III Cycle : A Grade (CGPA 3.41 out of 4) Tiruchirappalli - 620018, Tamil Nadu, India

**NAAC - Cycle IV SSR** 

#### **CRITERION VI**

#### ADMINISTRATION AND COMPLAINT MANAGEMENT

#### **EDIT STUDENT PG**



#### VIEW SCHOLARSHIP UG







NAAC Accreditation III Cycle : A Grade (CGPA 3.41 out of 4) Tiruchirappalli - 620018, Tamil Nadu, India

**NAAC - Cycle IV SSR** 

#### **CRITERION VI**

#### ADMINISTRATION AND COMPLAINT MANAGEMENT



#### VIEW SCHOLARSHIP PG





NAAC Accreditation III Cycle : A Grade (CGPA 3.41 out of 4) Tiruchirappalli - 620018, Tamil Nadu, India

**NAAC - Cycle IV SSR** 

#### **CRITERION VI**

#### ADMINISTRATION AND COMPLAINT MANAGEMENT

#### **CHANGE SEM & YEAR**



#### **VIEW UG STUDENT**





NAAC Accreditation III Cycle : A Grade (CGPA 3.41 out of 4) Tiruchirappalli - 620018, Tamil Nadu, India

**NAAC - Cycle IV SSR** 

# **CRITERION VI**

# ADMINISTRATION AND COMPLAINT MANAGEMENT



# **VIEW PG STUDENT**





NAAC Accreditation III Cycle : A Grade (CGPA 3.41 o