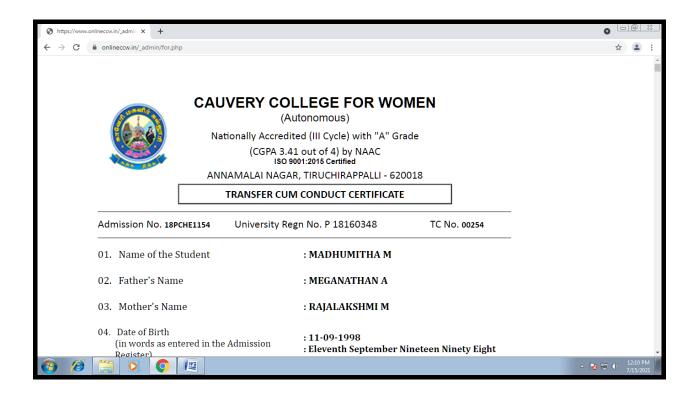

# ADMINISTRATION AND COMPLAINT MANAGEMENT

# TC GENERATION

NAAC Accreditation III Cycle : A Grade (CGPA 3.41 out of 4) Tiruchirappalli - 620018, Tamil Nadu, India

**NAAC - Cycle IV SSR** 