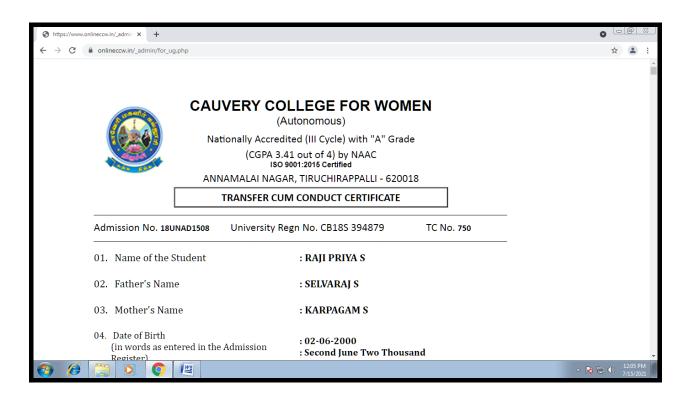

# ADMINISTRATION AND COMPLAINT MANAGEMENT

# **BULK UG TC PRINT**

NAAC Accreditation III Cycle : A Grade (CGPA 3.41 out of 4) Tiruchirappalli - 620018, Tamil Nadu, India

**NAAC - Cycle IV SSR** 