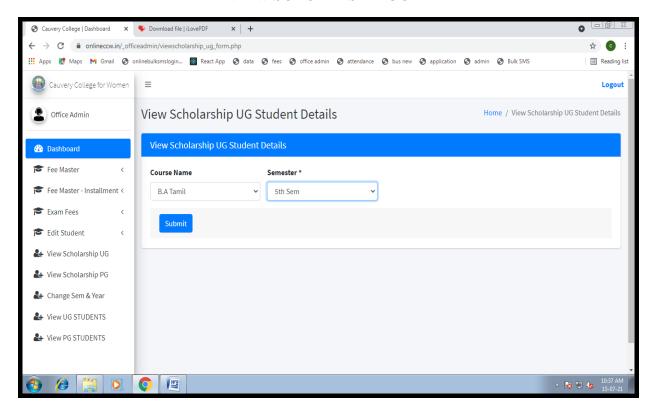

#### VIEW SCHOLARSHIP UG

NAAC Accreditation III Cycle : A Grade (CGPA 3.41 out of 4) Tiruchirappalli - 620018, Tamil Nadu, India

**NAAC - Cycle IV SSR** 

#### ADMINISTRATION AND COMPLAINT MANAGEMENT

#### VIEW SCHOLARSHIP PG

NAAC Accreditation III Cycle : A Grade (CGPA 3.41 out of 4) Tiruchirappalli - 620018, Tamil Nadu, India

**NAAC - Cycle IV SSR** 