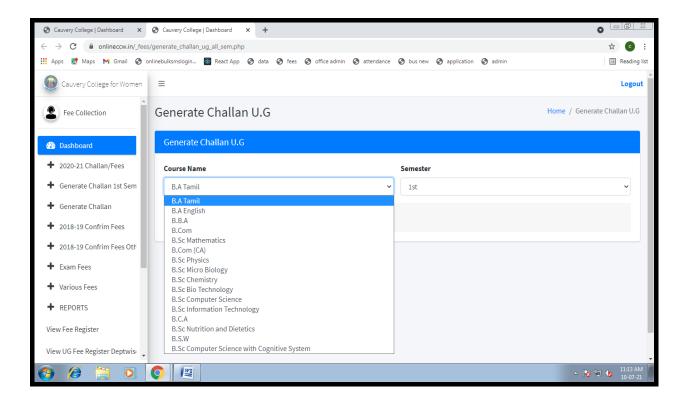

#### **FEE GENERATION**

#### OFFICE ADMIN MODULE

#### ADD FEE MASTER

NAAC Accreditation III Cycle : A Grade (CGPA 3.41 out of 4) Tiruchirappalli - 620018, Tamil Nadu, India

**NAAC - Cycle IV SSR** 