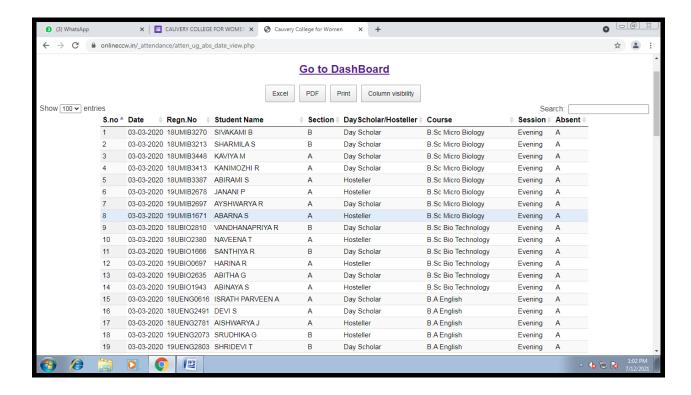

#### ADMINISTRATION AND COMPLAINT MANAGEMENT

#### DATE WISE ABSENTIES LIST

NAAC Accreditation III Cycle : A Grade (CGPA 3.41 out of 4) Tiruchirappalli - 620018, Tamil Nadu, India

**NAAC - Cycle IV SSR** 