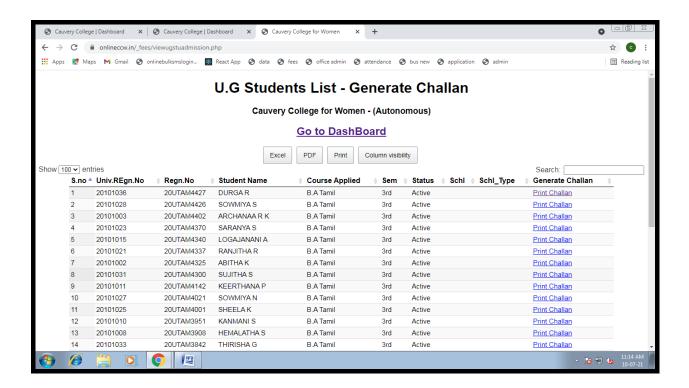

#### APPLICATIONS LIST

NAAC Accreditation III Cycle : A Grade (CGPA 3.41 out of 4) Tiruchirappalli - 620018, Tamil Nadu, India

**NAAC - Cycle IV SSR** 