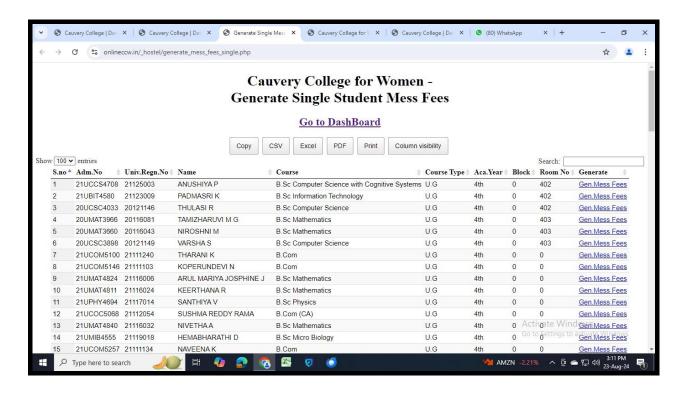

# ADMINISTRATION AND COMPLAINT MANAGEMENT

### MESS FEE

NAAC Accreditation III Cycle : A Grade (CGPA 3.41 out of 4) Tiruchirappalli - 620018, Tamil Nadu, India

**NAAC - Cycle IV SSR** 

**CRITERION VI** 