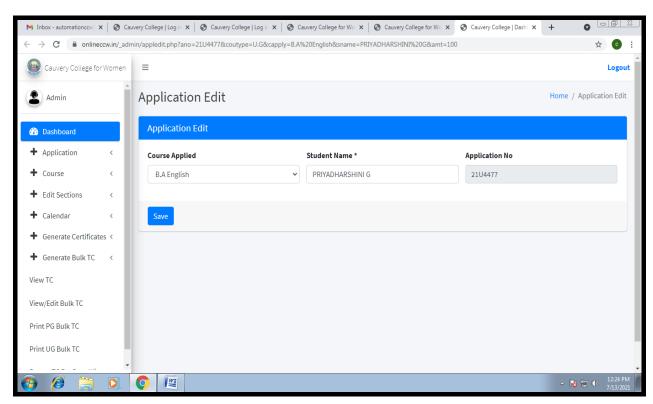

#### ADMINISTRATION AND COMPLAINT MANAGEMENT

#### VIEW FEE MASTER

NAAC Accreditation III Cycle : A Grade (CGPA 3.41 out of 4) Tiruchirappalli - 620018, Tamil Nadu, India

**NAAC - Cycle IV SSR** 