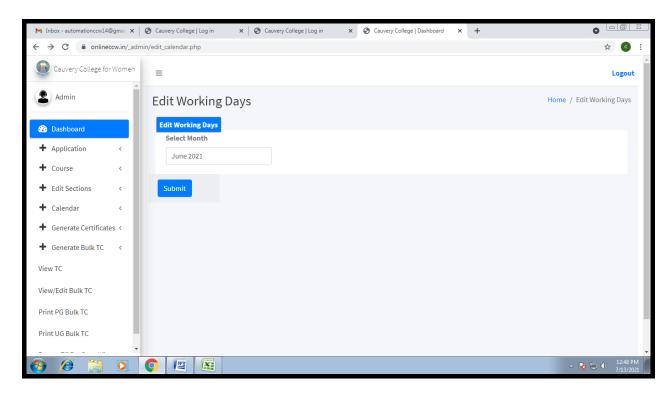

ON AND COMPLAINT MANAGEMENT

#### APPLICATIONS LIST









NAAC Accreditation III Cycle : A Grade (CGPA 3.41 out of 4) Tiruchirappalli - 620018, Tamil Nadu, India

**NAAC - Cycle IV SSR** 

#### **CRITERION VI**

#### ADMINISTRATION AND COMPLAINT MANAGEMENT

#### **EDIT APPLICATION**



#### CHANGE COURSE OR NAME





NAAC Accreditation III Cycle : A Grade (CGPA 3.41 out of 4) Tiruchirappalli - 620018, Tamil Nadu, India

**NAAC - Cycle IV SSR** 

#### **CRITERION VI**

#### ADMINISTRATION AND COMPLAINT MANAGEMENT

### ADD COURSE



#### **VIEW COURSE**





i i

NAAC Accreditation III Cycle : A Grade (CGPA 3.41 out of 4) Tiruchirappalli - 620018, Tamil Nadu, India

**NAAC - Cycle IV SSR** 

#### **CRITERION VI**

#### ADMINISTRATION AND COMPLAINT MANAGEMENT

### **CALENDAR GENERATION**



#### SELECT HOLIDAY OR WORKING DAY







NAAC Accreditation III Cycle : A Grade (CGPA 3.41 out of 4) Tiruchirappalli - 620018, Tamil Nadu, India

**NAAC - Cycle IV SSR** 

**CRITERION VI** 

### ADMINISTRATION AND COMPLAINT MANAGEMENT



### VIEW COLENDAR







NAAC Accreditation III Cycle : A Grade (CGPA 3.41 out of 4) Tiruchirappalli - 620018, Tamil Nadu, India

**NAAC - Cycle IV SSR** 

#### **CRITERION VI**





NAAC Accreditation III Cycle : A Grade (CGPA 3.41 out of 4) Tiruchirappalli - 620018, Tamil Nadu, India

**NAAC - Cycle IV SSR** 

**CRITERION VI** 

#### ADMINISTRATION AND COMPLAINT MANAGEMENT

### ATTENDANCE DETAILS

#### MARK ATTENDANCE







NAAC Accreditation III Cycle : A Grade (CGPA 3.41 out of 4) Tiruchirappalli - 620018, Tamil Nadu, India

**NAAC - Cycle IV SSR**