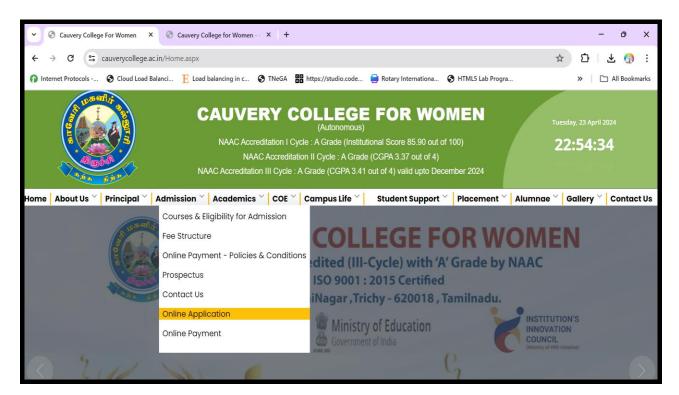

#### ONLINE APPLICATION

NAAC Accreditation III Cycle : A Grade (CGPA 3.41 out of 4) Tiruchirappalli - 620018, Tamil Nadu, India

**NAAC - Cycle IV SSR** 