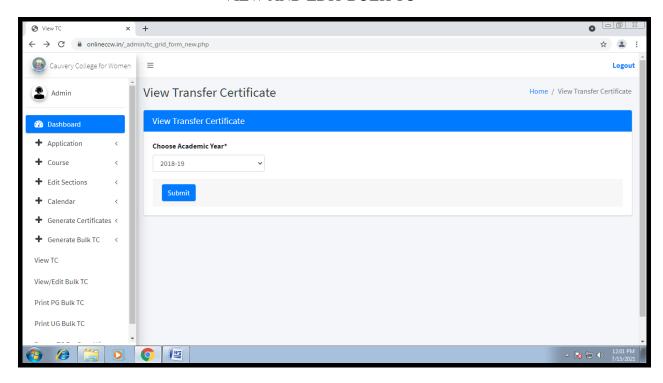

# **VIEW TC**

NAAC Accreditation III Cycle : A Grade (CGPA 3.41 out of 4) Tiruchirappalli - 620018, Tamil Nadu, India

**NAAC - Cycle IV SSR** 