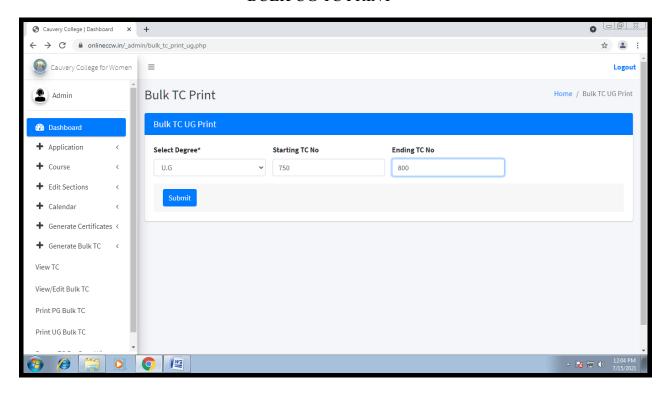

# ADMINISTRATION AND COMPLAINT MANAGEMENT

# **BULK UG TC PRINT**

NAAC Accreditation III Cycle : A Grade (CGPA 3.41 out of 4) Tiruchirappalli - 620018, Tamil Nadu, India

**NAAC - Cycle IV SSR** 