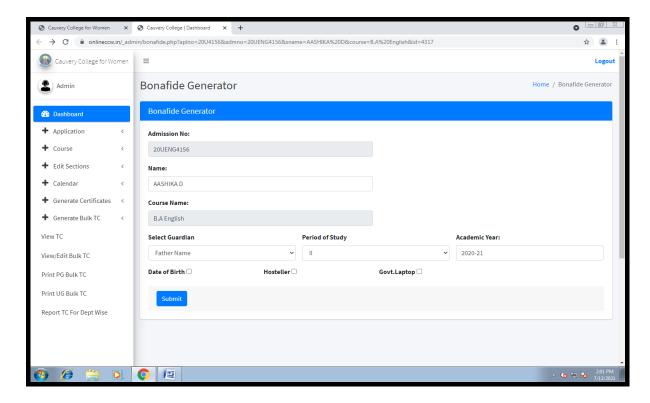

# **BONAFIDE CERTIFICATE GENERATION**

NAAC Accreditation III Cycle : A Grade (CGPA 3.41 out of 4) Tiruchirappalli - 620018, Tamil Nadu, India

**NAAC - Cycle IV SSR** 