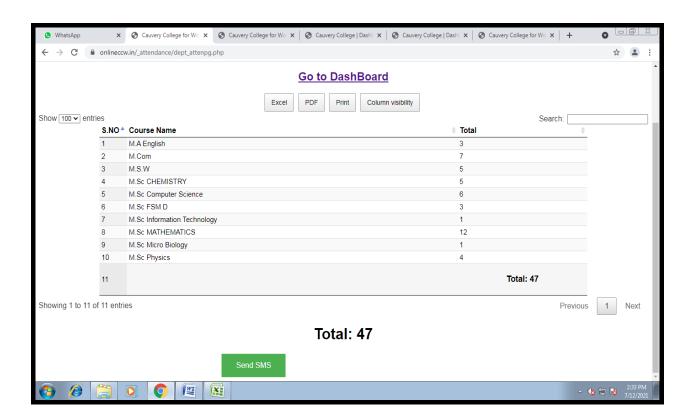

#### DEPARTMENT WISE ABSENTIES LIST FOR THE YEAR

NAAC Accreditation III Cycle : A Grade (CGPA 3.41 out of 4) Tiruchirappalli - 620018, Tamil Nadu, India

**NAAC - Cycle IV SSR** 