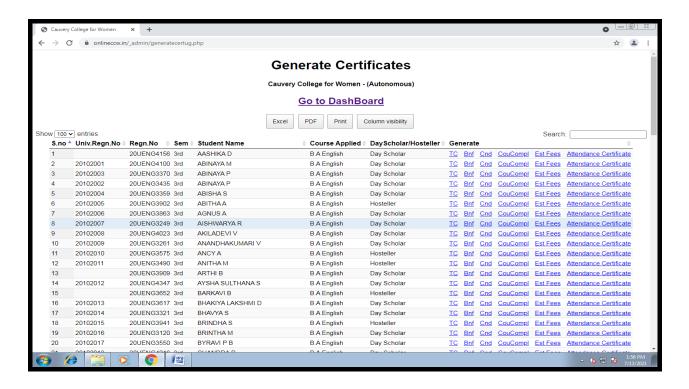

# **UG GENERATE CERTIFICATES**

NAAC Accreditation III Cycle : A Grade (CGPA 3.41 out of 4) Tiruchirappalli - 620018, Tamil Nadu, India

**NAAC - Cycle IV SSR** 