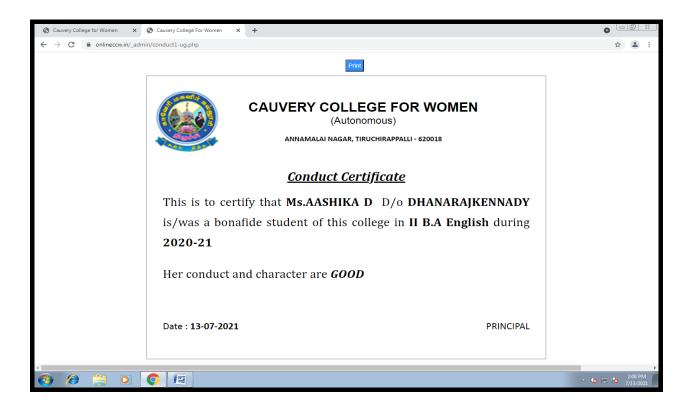

# ADMINISTRATION AND COMPLAINT MANAGEMENT

# CONDUCT CERTIFICATE GENERATION

NAAC Accreditation III Cycle : A Grade (CGPA 3.41 out of 4) Tiruchirappalli - 620018, Tamil Nadu, India

**NAAC - Cycle IV SSR** 

**CRITERION VI** 