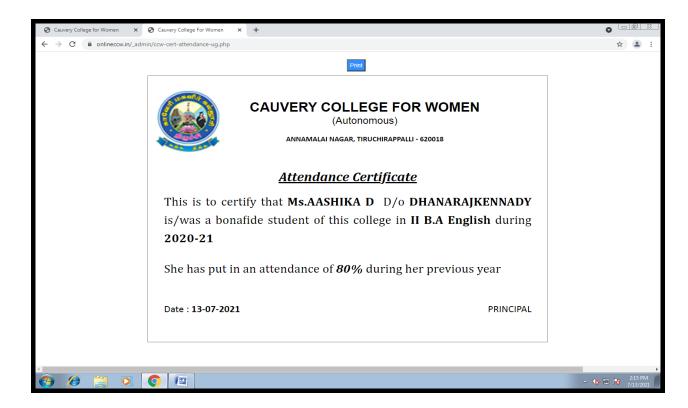

# ADMINISTRATION AND COMPLAINT MANAGEMENT

# ATTENDANCE CERTIFICATE GENERATION

NAAC Accreditation III Cycle : A Grade (CGPA 3.41 out of 4) Tiruchirappalli - 620018, Tamil Nadu, India

**NAAC - Cycle IV SSR** 