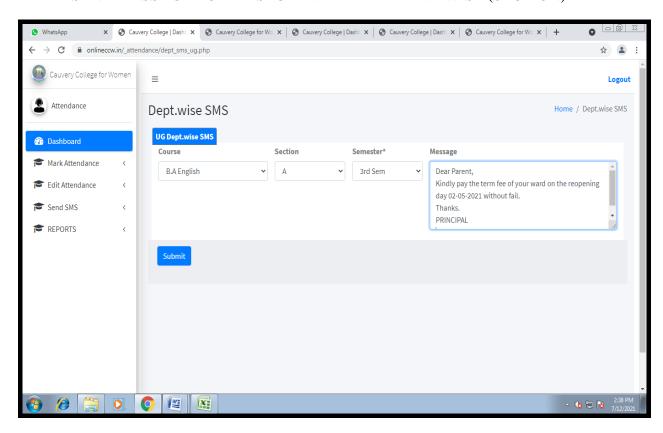

## SEND MESSAGE TO THE STUDENT DEPARTMENT WISE (SECTION)

NAAC Accreditation III Cycle : A Grade (CGPA 3.41 out of 4) Tiruchirappalli - 620018, Tamil Nadu, India

**NAAC - Cycle IV SSR** 