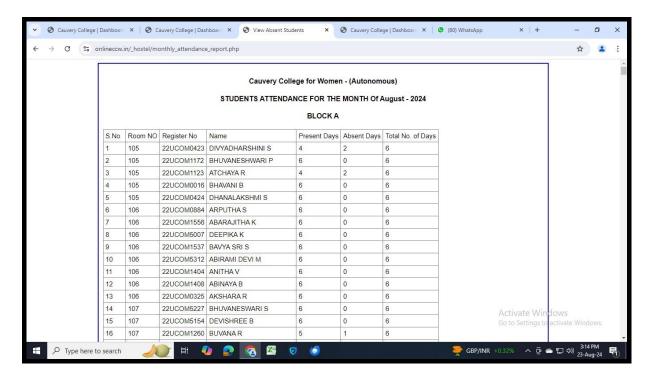

# **ATTENDANCE**

NAAC Accreditation III Cycle : A Grade (CGPA 3.41 out of 4) Tiruchirappalli - 620018, Tamil Nadu, India

**NAAC - Cycle IV SSR** 