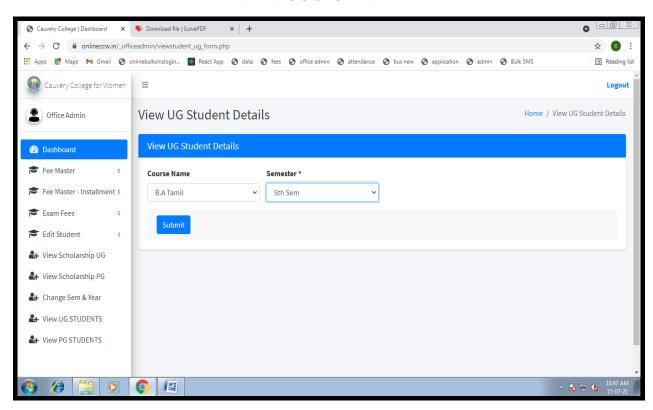

#### **VIEW UG STUDENT**

NAAC Accreditation III Cycle : A Grade (CGPA 3.41 out of 4) Tiruchirappalli - 620018, Tamil Nadu, India

**NAAC - Cycle IV SSR** 