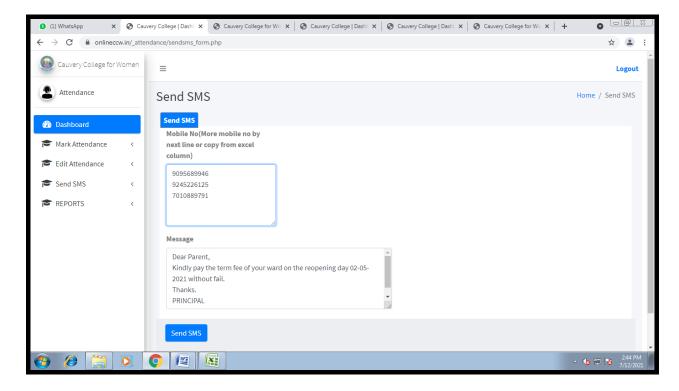

#### SEND ABSENTIES REPORT TO PRINCIPAL & MANAGEMENT

## SEND MESSAGE TO THE STUDENT DEPARTMENT WISE (SECTION)

NAAC Accreditation III Cycle : A Grade (CGPA 3.41 out of 4) Tiruchirappalli - 620018, Tamil Nadu, India

**NAAC - Cycle IV SSR** 

### SEND MESSAGE

NAAC Accreditation III Cycle : A Grade (CGPA 3.41 out of 4) Tiruchirappalli - 620018, Tamil Nadu, India

**NAAC - Cycle IV SSR** 