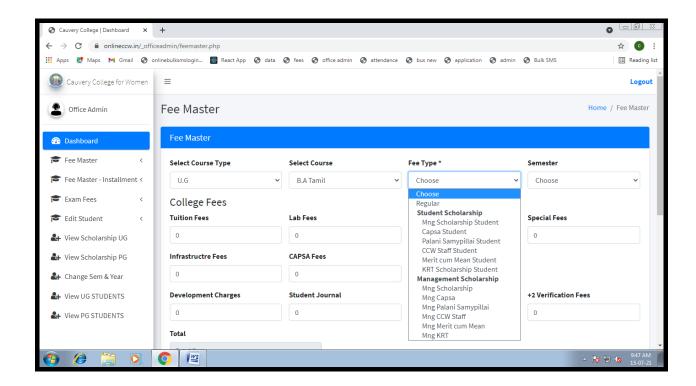

#### **FEE GENERATION**

#### OFFICE ADMIN MODULE

#### ADD FEE MASTER

NAAC Accreditation III Cycle : A Grade (CGPA 3.41 out of 4) Tiruchirappalli - 620018, Tamil Nadu, India

**NAAC - Cycle IV SSR** 