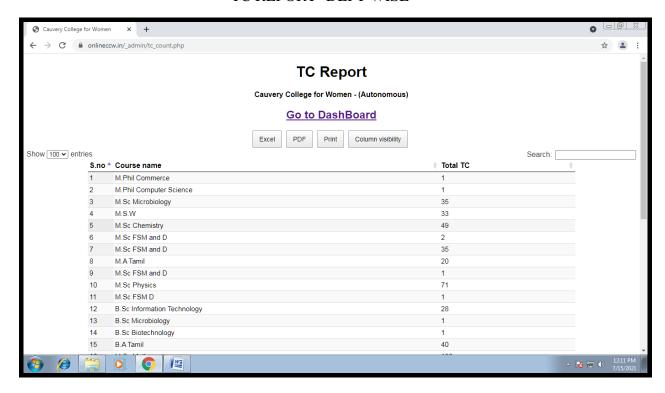

# ADMINISTRATION AND COMPLAINT MANAGEMENT

# TC REPORT- DEPT WISE

NAAC Accreditation III Cycle : A Grade (CGPA 3.41 out of 4) Tiruchirappalli - 620018, Tamil Nadu, India

**NAAC - Cycle IV SSR** 

**CRITERION VI** 