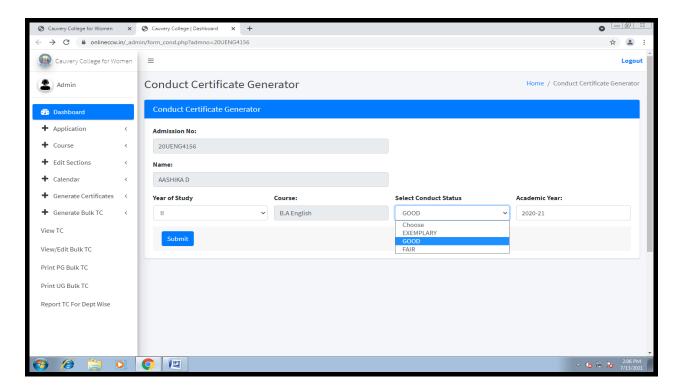

# CONDUCT CERTIFICATE GENERATION

NAAC Accreditation III Cycle : A Grade (CGPA 3.41 out of 4) Tiruchirappalli - 620018, Tamil Nadu, India

**NAAC - Cycle IV SSR** 

**CRITERION VI** 