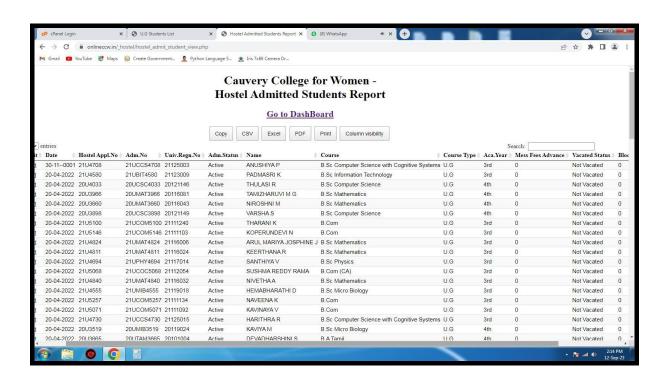

### STUDENTS ADMISSION REPORT

NAAC Accreditation III Cycle : A Grade (CGPA 3.41 out of 4) Tiruchirappalli - 620018, Tamil Nadu, India

**NAAC - Cycle IV SSR** 