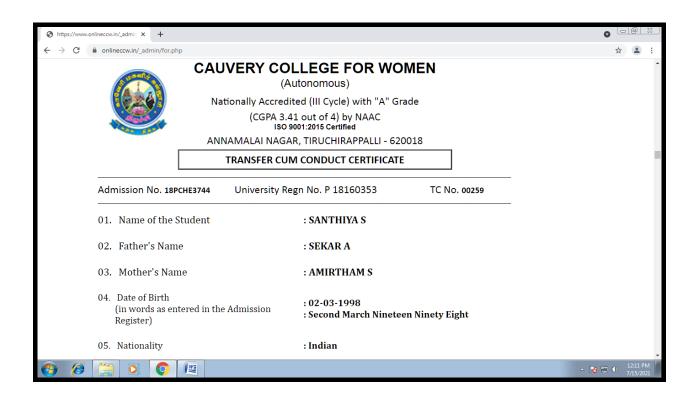

# ADMINISTRATION AND COMPLAINT MANAGEMENT

# TC GENERATION

NAAC Accreditation III Cycle : A Grade (CGPA 3.41 out of 4) Tiruchirappalli - 620018, Tamil Nadu, India

**NAAC - Cycle IV SSR** 