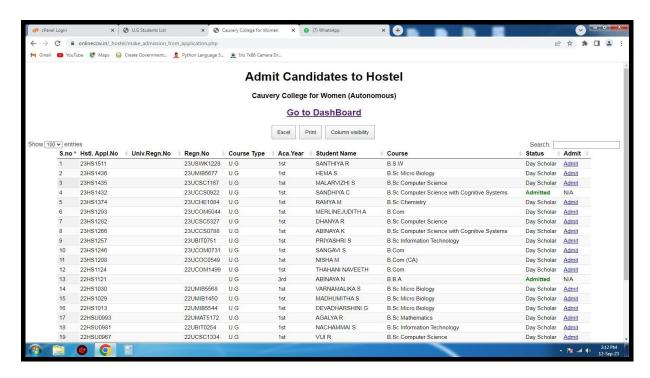

### STUDENTS ADMISSION REPORT

NAAC Accreditation III Cycle : A Grade (CGPA 3.41 out of 4) Tiruchirappalli - 620018, Tamil Nadu, India

**NAAC - Cycle IV SSR** 