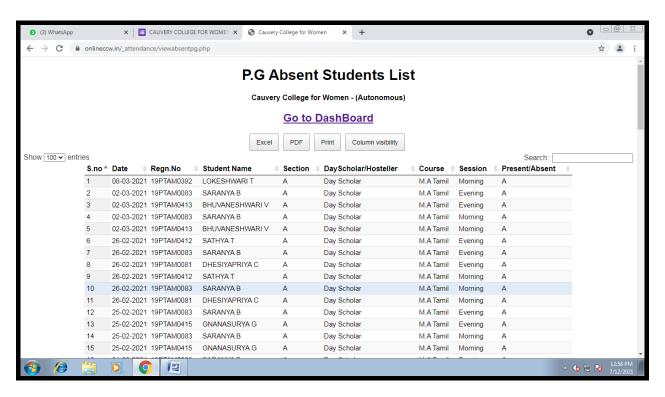

#### DATE WISE ABSENTIES LIST

NAAC Accreditation III Cycle : A Grade (CGPA 3.41 out of 4) Tiruchirappalli - 620018, Tamil Nadu, India

**NAAC - Cycle IV SSR** 