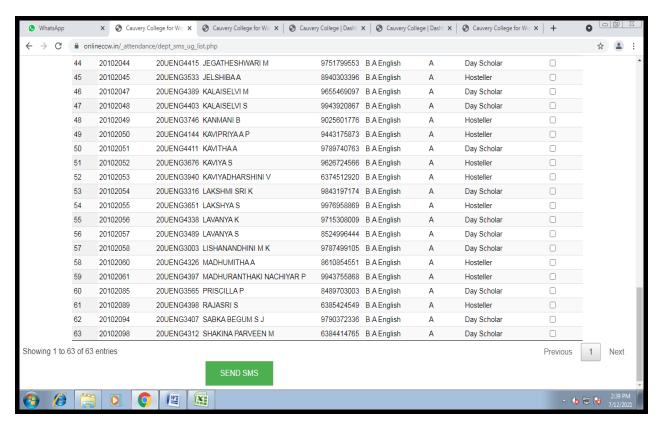

### ATTENDANCE DETAILS

#### MARK ATTENDANCE

NAAC Accreditation III Cycle : A Grade (CGPA 3.41 out of 4) Tiruchirappalli - 620018, Tamil Nadu, India

**NAAC - Cycle IV SSR** 

#### DEPARTMENT WISE ABSENTIES LIST FOR THE YEAR

NAAC Accreditation III Cycle : A Grade (CGPA 3.41 out of 4) Tiruchirappalli - 620018, Tamil Nadu, India

**NAAC - Cycle IV SSR** 