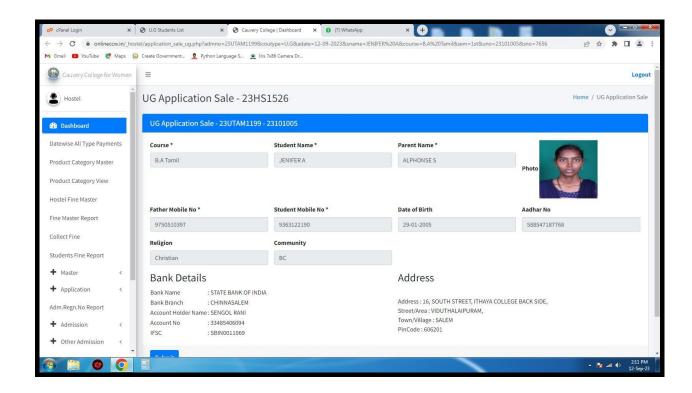

NAAC Accreditation III Cycle : A Grade (CGPA 3.41 out of 4) Tiruchirappalli - 620018, Tamil Nadu, India

**NAAC - Cycle IV SSR** 

### **CRITERION VI**

# ADMINISTRATION AND COMPLAINT MANAGEMENT

# COMPLAINT LINK









NAAC Accreditation III Cycle : A Grade (CGPA 3.41 out of 4) Tiruchirappalli - 620018, Tamil Nadu, India

**NAAC - Cycle IV SSR** 

### **CRITERION VI**







NAAC Accreditation III Cycle : A Grade (CGPA 3.41 out of 4) Tiruchirappalli - 620018, Tamil Nadu, India

**NAAC - Cycle IV SSR** 

### **CRITERION VI**

# ADMINISTRATION AND COMPLAINT MANAGEMENT

# HOSTEL MANAGEMENT MODULE

# HOSTEL APPLICATION GENERATION









NAAC Accreditation III Cycle : A Grade (CGPA 3.41 out of 4) Tiruchirappalli - 620018, Tamil Nadu, India

**NAAC - Cycle IV SSR** 

### **CRITERION VI**







NAAC Accreditation III Cycle : A Grade (CGPA 3.41 out of 4) Tiruchirappalli - 620018, Tamil Nadu, India

**NAAC - Cycle IV SSR** 

### **CRITERION VI**

# ADMINISTRATION AND COMPLAINT MANAGEMENT

### STUDENTS ADMISSION REPORT









NAAC Accreditation III Cycle : A Grade (CGPA 3.41 out of 4) Tiruchirappalli - 620018, Tamil Nadu, India

**NAAC - Cycle IV SSR** 

# **CRITERION VI**

# ADMINISTRATION AND COMPLAINT MANAGEMENT

### **EDIT APPLICATION**







NAAC Accreditation III Cycle : A Grade (CGPA 3.41 out of 4) Tiruchirappalli - 620018, Tamil Nadu, India

**NAAC - Cycle IV SSR** 

# **CRITERION VI**

# ADMINISTRATION AND COMPLAINT MANAGEMENT

# **ATTENDANCE**





NAAC Accreditation III Cycle : A Grade (CGPA 3.41 out of 4) Tiruchirappalli - 620018, Tamil Nadu, India

**NAAC - Cyc