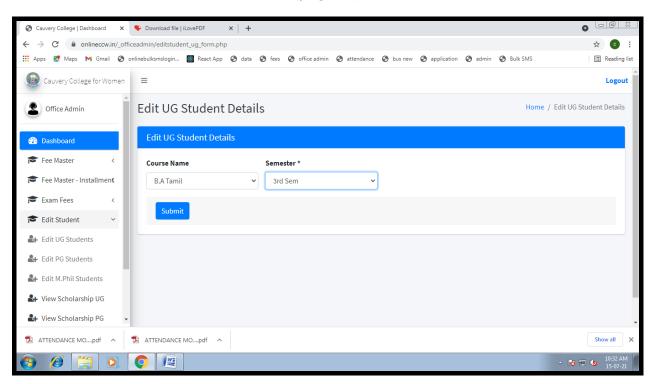

#### **EDIT STUDENT**

NAAC Accreditation III Cycle : A Grade (CGPA 3.41 out of 4) Tiruchirappalli - 620018, Tamil Nadu, India

**NAAC - Cycle IV SSR** 

#### **CRITERION VI**

NAAC Accreditation III Cycle : A Grade (CGPA 3.41 out of 4) Tiruchirappalli - 620018, Tamil Nadu, India

**NAAC - Cycle IV SSR** 

#### **CRITERION VI**

#### ADMINISTRATION AND COMPLAINT MANAGEMENT

#### **EDIT STUDENT PG**