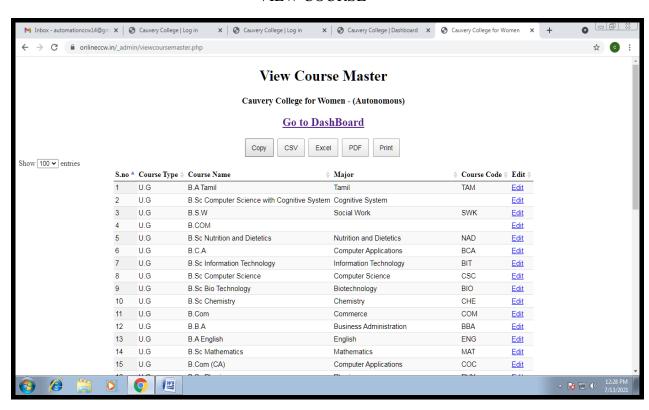

#### **VIEW COURSE**

i i

NAAC Accreditation III Cycle : A Grade (CGPA 3.41 out of 4) Tiruchirappalli - 620018, Tamil Nadu, India

**NAAC - Cycle IV SSR** 