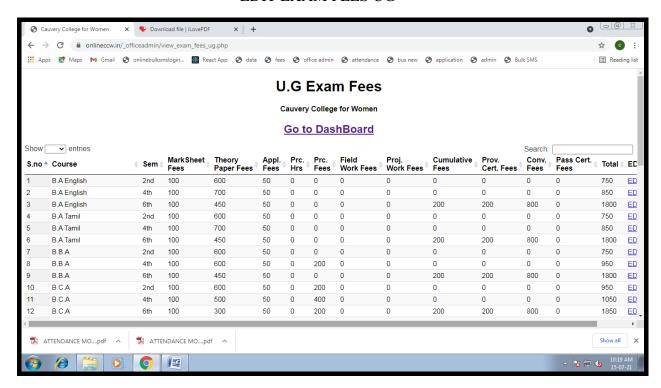

### **EXAM FEES**

NAAC Accreditation III Cycle : A Grade (CGPA 3.41 out of 4) Tiruchirappalli - 620018, Tamil Nadu, India

**NAAC - Cycle IV SSR** 

#### **CRITERION VI**

#### ADMINISTRATION AND COMPLAINT MANAGEMENT

#### ADD EXAM AMOUNT UG

NAAC Accreditation III Cycle : A Grade (CGPA 3.41 out of 4) Tiruchirappalli - 620018, Tamil Nadu, India

**NAAC - Cycle IV SSR** 