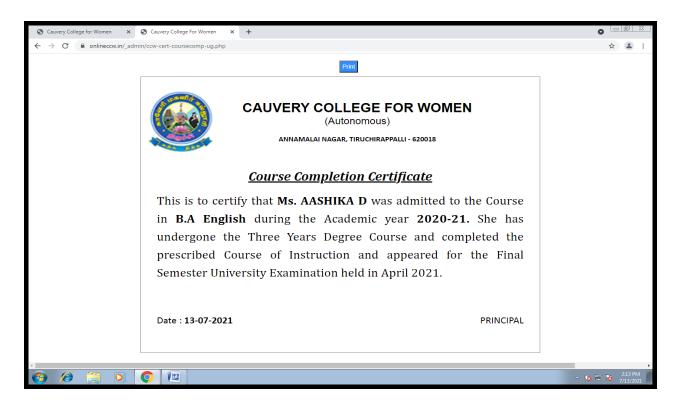

# ADMINISTRATION AND COMPLAINT MANAGEMENT

# COURSE COMPLETION CERTIFICATE GENERATION

NAAC Accreditation III Cycle : A Grade (CGPA 3.41 out of 4) Tiruchirappalli - 620018, Tamil Nadu, India

**NAAC - Cycle IV SSR** 