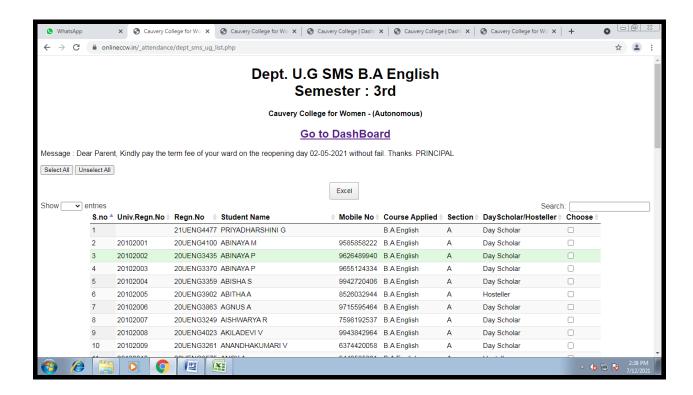

## SEND MESSAGE TO THE STUDENT DEPARTMENT WISE (SECTION)

NAAC Accreditation III Cycle : A Grade (CGPA 3.41 out of 4) Tiruchirappalli - 620018, Tamil Nadu, India

**NAAC - Cycle IV SSR** 