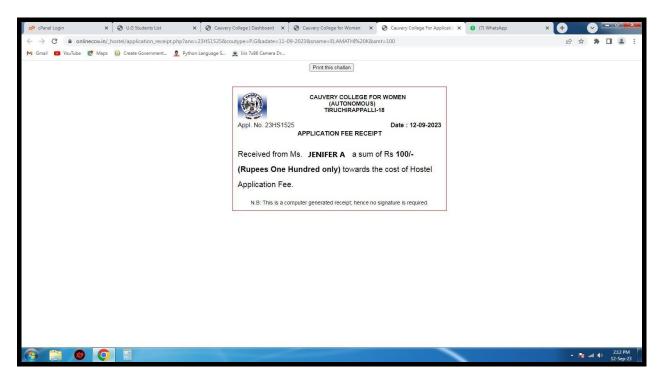

# ADMISSION FEE

NAAC Accreditation III Cycle : A Grade (CGPA 3.41 out of 4) Tiruchirappalli - 620018, Tamil Nadu, India

**NAAC - Cycle IV SSR** 