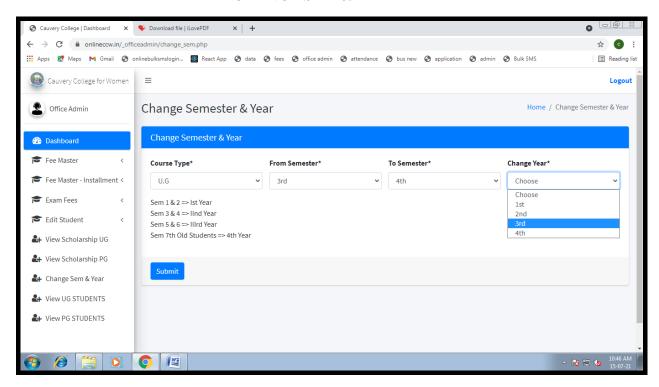

0018, Tamil Nadu, India

**NAAC - Cycle IV SSR** 

#### **CRITERION VI**







NAAC Accreditation III Cycle : A Grade (CGPA 3.41 out of 4) Tiruchirappalli - 620018, Tamil Nadu, India

**NAAC - Cycle IV SSR** 

#### **CRITERION VI**

#### ADMINISTRATION AND COMPLAINT MANAGEMENT

#### **EDIT STUDENT PG**



#### VIEW SCHOLARSHIP UG







NAAC Accreditation III Cycle : A Grade (CGPA 3.41 out of 4) Tiruchirappalli - 620018, Tamil Nadu, India

**NAAC - Cycle IV SSR** 

#### **CRITERION VI**

#### ADMINISTRATION AND COMPLAINT MANAGEMENT



#### VIEW SCHOLARSHIP PG





NAAC Accreditation III Cycle : A Grade (CGPA 3.41 out of 4) Tiruchirappalli - 620018, Tamil Nadu, India

**NAAC - Cycle IV SSR** 

#### **CRITERION VI**

#### ADMINISTRATION AND COMPLAINT MANAGEMENT

#### **CHANGE SEM & YEAR**



#### **VIEW UG STUDENT**





NAAC Accreditation III Cycle : A Grade (CGPA 3.41 out of 4) Tiruchirappalli - 620018, Tamil Nadu, India

**NAAC - Cycle IV SSR** 

# **CRITERION VI**

# ADMINISTRATION AND COMPLAINT MANAGEMENT



# **VIEW PG STUDENT**





NAAC Accreditation III Cycle : A Grade (CGPA 3.41 out of 4) Tiruchirappalli - 620018, Tamil Nadu, India

**NAAC - Cycle IV SSR** 

### **CRITERION VI**









NAAC Accreditation III Cycle: A Grade (CGPA 3.41 out of 4) Tiruchirappalli - 620018, Tamil Nadu, India

**NAAC - Cycle IV SSR** 

### **CRITERION VI**









NAAC Accreditation III Cycle : A Grade (CGPA 3.41 out of 4) Tiruchirappalli - 620018, Tamil Nadu, India

**NAAC - Cycle IV SSR** 

# **CRITERION VI**









NAAC Accreditation III Cycle : A Grade (CGPA 3.41 out of 4) Tiruc