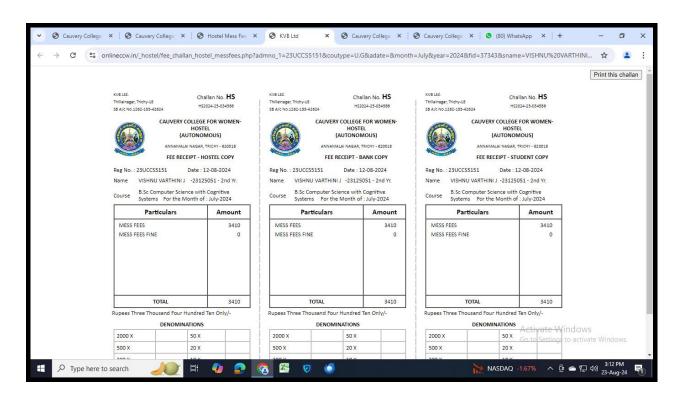

# ADMINISTRATION AND COMPLAINT MANAGEMENT

### MESS FEE

NAAC Accreditation III Cycle : A Grade (CGPA 3.41 out of 4) Tiruchirappalli - 620018, Tamil Nadu, India

**NAAC - Cycle IV SSR** 

**CRITERION VI** 