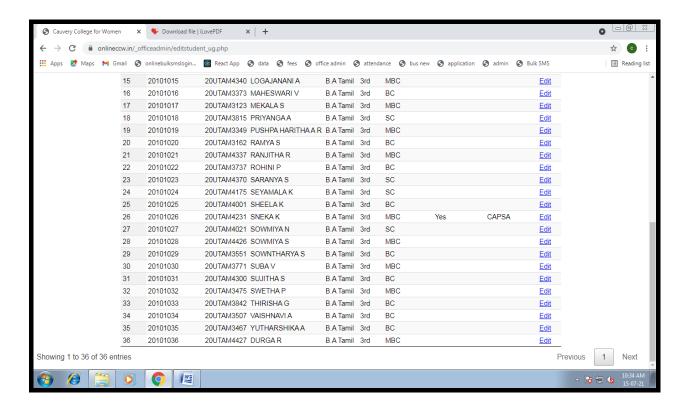

#### **EDIT STUDENT**

NAAC Accreditation III Cycle : A Grade (CGPA 3.41 out of 4) Tiruchirappalli - 620018, Tamil Nadu, India

**NAAC - Cycle IV SSR** 

#### ADMINISTRATION AND COMPLAINT MANAGEMENT

#### **EDIT STUDENT PG**