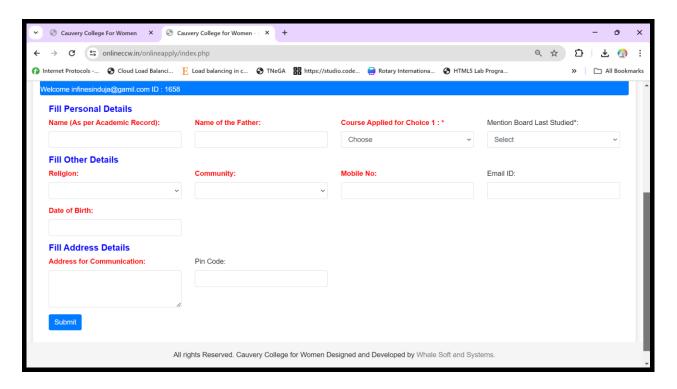

#### ONLINE APPLICATION

NAAC Accreditation III Cycle : A Grade (CGPA 3.41 out of 4) Tiruchirappalli - 620018, Tamil Nadu, India

**NAAC - Cycle IV SSR** 

#### APPLICATION DETAILS

NAAC Accreditation III Cycle : A Grade (CGPA 3.41 out of 4) Tiruchirappalli - 620018, Tamil Nadu, India

**NAAC - Cycle IV SSR** 