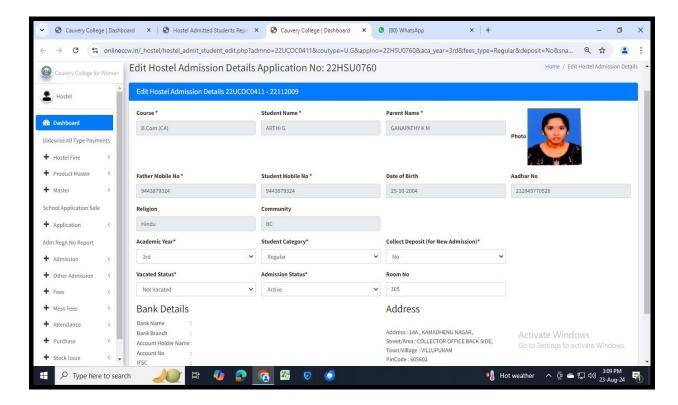

### **EDIT APPLICATION**

NAAC Accreditation III Cycle : A Grade (CGPA 3.41 out of 4) Tiruchirappalli - 620018, Tamil Nadu, India

**NAAC - Cycle IV SSR** 