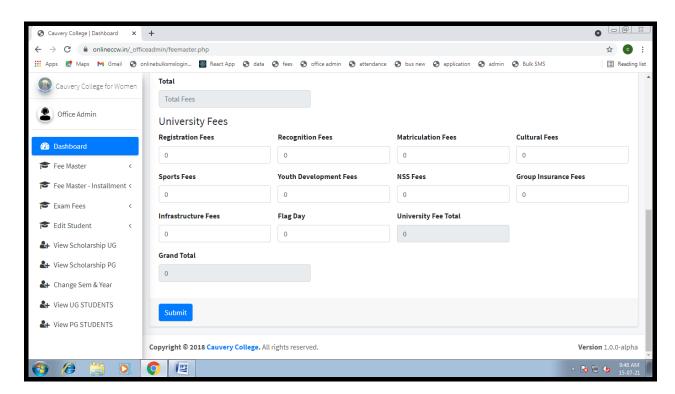

#### **FEE GENERATION**

#### OFFICE ADMIN MODULE

#### ADD FEE MASTER

NAAC Accreditation III Cycle : A Grade (CGPA 3.41 out of 4) Tiruchirappalli - 620018, Tamil Nadu, India

**NAAC - Cycle IV SSR** 