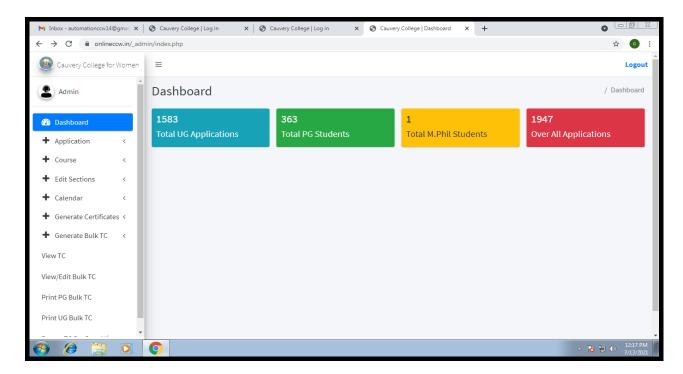

#### APPLICATION GENERATION FOR ADMISSION

#### **HOME PAGE**

#### APPLICATION DETAILS

NAAC Accreditation III Cycle : A Grade (CGPA 3.41 out of 4) Tiruchirappalli - 620018, Tamil Nadu, India

**NAAC - Cycle IV SSR** 

#### APPLICATIONS LIST

NAAC Accreditation III Cycle : A Grade (CGPA 3.41 out of 4) Tiruchirappalli - 620018, Tamil Nadu, India

**NAAC - Cycle IV SSR** 