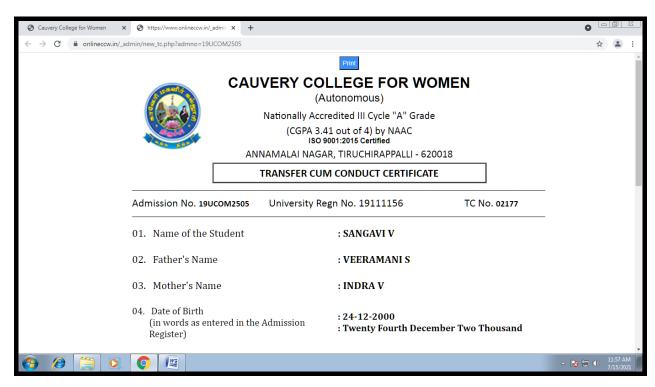

# TC GENERATION

NAAC Accreditation III Cycle : A Grade (CGPA 3.41 out of 4) Tiruchirappalli - 620018, Tamil Nadu, India

**NAAC - Cycle IV SSR** 

# **VIEW TC**

NAAC Accreditation III Cycle : A Grade (CGPA 3.41 out of 4) Tiruchirappalli - 620018, Tamil Nadu, India

**NAAC - Cycle IV SSR** 