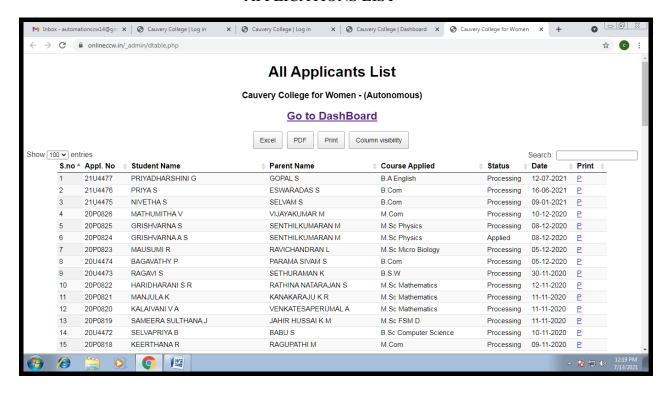

#### ADMINISTRATION AND COMPLAINT MANAGEMENT

#### APPLICATIONS LIST

NAAC Accreditation III Cycle : A Grade (CGPA 3.41 out of 4) Tiruchirappalli - 620018, Tamil Nadu, India

**NAAC - Cycle IV SSR** 