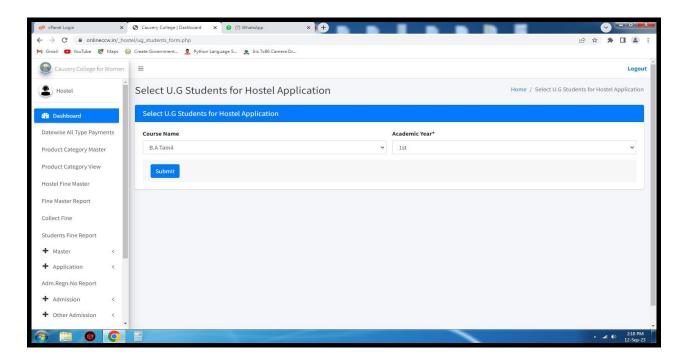

# HOSTEL MANAGEMENT MODULE

# HOSTEL APPLICATION GENERATION

NAAC Accreditation III Cycle : A Grade (CGPA 3.41 out of 4) Tiruchirappalli - 620018, Tamil Nadu, India

**NAAC - Cycle IV SSR** 