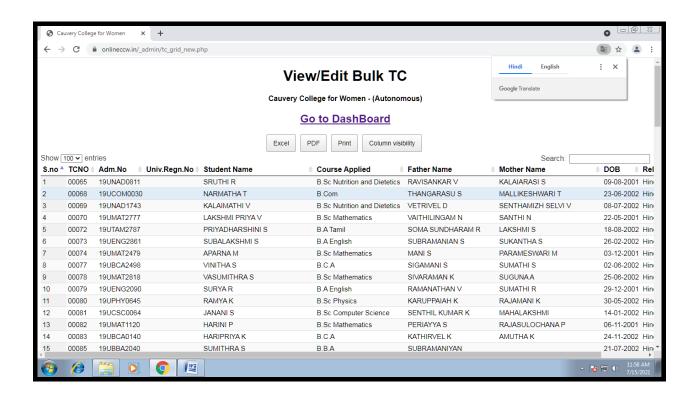

# VIEW AND EDIT BULK TC

NAAC Accreditation III Cycle : A Grade (CGPA 3.41 out of 4) Tiruchirappalli - 620018, Tamil Nadu, India

**NAAC - Cycle IV SSR** 