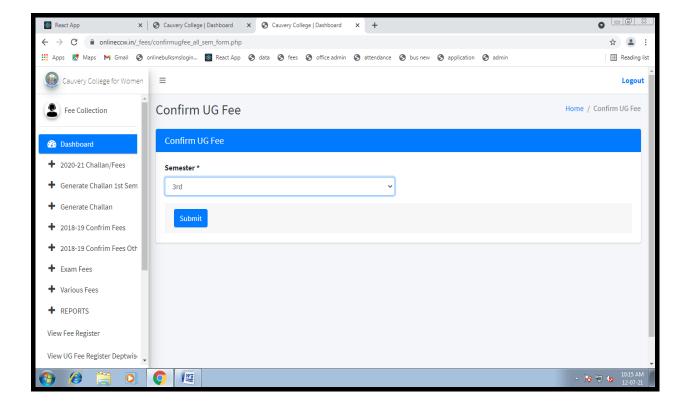

NAAC Accreditation III Cycle : A Grade (CGPA 3.41 out of 4) Tiruchirappalli - 620018, Tamil Nadu, India

**NAAC - Cycle IV SSR** 

#### **CRITERION VI**

#### ADMINISTRATION AND COMPLAINT MANAGEMENT

#### **CHANGE SEM & YEAR**



#### **VIEW UG STUDENT**





NAAC Accreditation III Cycle : A Grade (CGPA 3.41 out of 4) Tiruchirappalli - 620018, Tamil Nadu, India

**NAAC - Cycle IV SSR** 

# **CRITERION VI**

# ADMINISTRATION AND COMPLAINT MANAGEMENT



# **VIEW PG STUDENT**





NAAC Accreditation III Cycle : A Grade (CGPA 3.41 out of 4) Tiruchirappalli - 620018, Tamil Nadu, India

**NAAC - Cycle IV SSR** 

### **CRITERION VI**









NAAC Accreditation III Cycle: A Grade (CGPA 3.41 out of 4) Tiruchirappalli - 620018, Tamil Nadu, India

**NAAC - Cycle IV SSR** 

### **CRITERION VI**









NAAC Accreditation III Cycle : A Grade (CGPA 3.41 out of 4) Tiruchirappalli - 620018, Tamil Nadu, India

**NAAC - Cycle IV SSR** 

# **CRITERION VI**









NAAC Accreditation III Cycle : A Grade (CGPA 3.41 out of 4) Tiruchirappalli - 620018, Tamil Nadu, India

**NAAC - Cycle IV SSR** 

# **CRITERION VI**







NAAC Accreditation III Cycle : A Grade (CGPA 3.41 out of 4) Tiruchirappalli - 620018, Tamil Nadu, India

**NAAC - Cycle IV SSR** 

### **CRITERION VI**

### ADMINISTRATION AND COMPLAINT MANAGEMENT



# **UG GENERATE CERTIFICATES**







NAAC Accreditation III Cycle : A Grade (CGPA 3.41 out of 4) Tiruchirappalli - 620018, Tamil Nadu, India

**NAAC - Cycle IV SSR** 

### **CRITERION VI**







NAAC Accreditation III Cycle : A Grade (CGPA 3.41 out of 4) Tiruchirappalli - 620