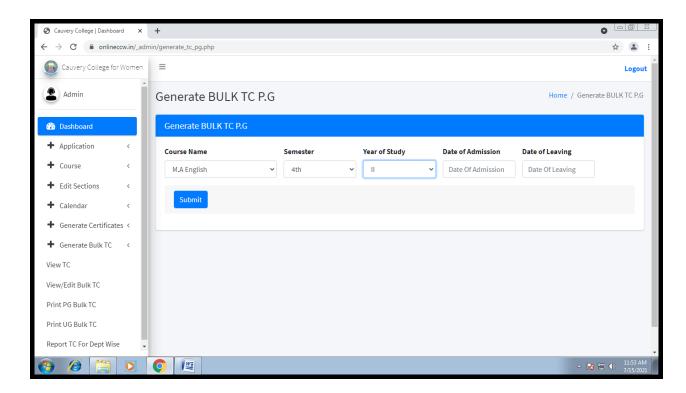

# GENERATE BULK TC UG & PG

NAAC Accreditation III Cycle : A Grade (CGPA 3.41 out of 4) Tiruchirappalli - 620018, Tamil Nadu, India

**NAAC - Cycle IV SSR** 