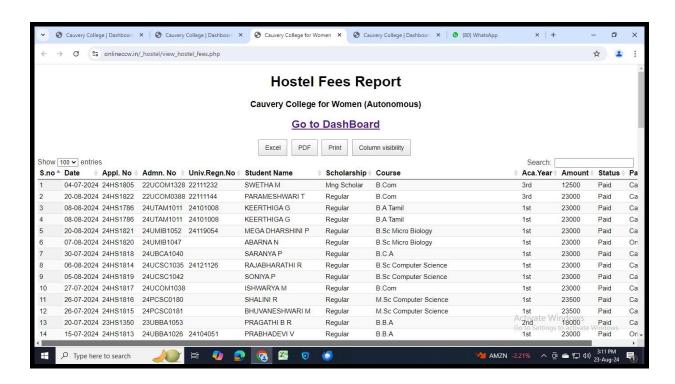

### STUDENTS ADMISSION REPORT

NAAC Accreditation III Cycle : A Grade (CGPA 3.41 out of 4) Tiruchirappalli - 620018, Tamil Nadu, India

**NAAC - Cycle IV SSR** 