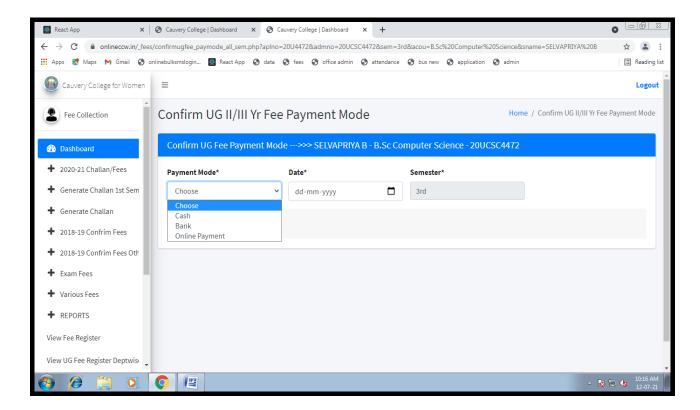

# ADMINISTRATION AND COMPLAINT MANAGEMENT

#### **CHANGE SEM & YEAR**



#### **VIEW UG STUDENT**





NAAC Accreditation III Cycle : A Grade (CGPA 3.41 out of 4) Tiruchirappalli - 620018, Tamil Nadu, India

**NAAC - Cycle IV SSR** 

# **CRITERION VI**

# ADMINISTRATION AND COMPLAINT MANAGEMENT



# **VIEW PG STUDENT**





NAAC Accreditation III Cycle : A Grade (CGPA 3.41 out of 4) Tiruchirappalli - 620018, Tamil Nadu, India

**NAAC - Cycle IV SSR** 

### **CRITERION VI**









NAAC Accreditation III Cycle: A Grade (CGPA 3.41 out of 4) Tiruchirappalli - 620018, Tamil Nadu, India

**NAAC - Cycle IV SSR** 

### **CRITERION VI**









NAAC Accreditation III Cycle : A Grade (CGPA 3.41 out of 4) Tiruchirappalli - 620018, Tamil Nadu, India

**NAAC - Cycle IV SSR** 

# **CRITERION VI**









NAAC Accreditation III Cycle : A Grade (CGPA 3.41 out of 4) Tiruchirappalli - 620018, Tamil Nadu, India

**NAAC - Cycle IV SSR** 

# **CRITERION VI**







NAAC Accreditation III Cycle : A Grade (CGPA 3.41 out of 4) Tiruchirappalli - 620018, Tamil Nadu, India

**NAAC - Cycle IV SSR** 

### **CRITERION VI**

### ADMINISTRATION AND COMPLAINT MANAGEMENT



# **UG GENERATE CERTIFICATES**







NAAC Accreditation III Cycle : A Grade (CGPA 3.41 out of 4) Tiruchirappalli - 620018, Tamil Nadu, India

**NAAC - Cycle IV SSR** 

### **CRITERION VI**







NAAC Accreditation III Cycle : A Grade (CGPA 3.41 out of 4) Tiruchirappalli - 620018, Tamil Nadu, India

**NAAC - Cycle IV SSR** 

### **CRITERION VI**

# ADMINISTRATION AND COMPLAINT MANAGEMENT

# TC GENERATION









NAAC Accreditation