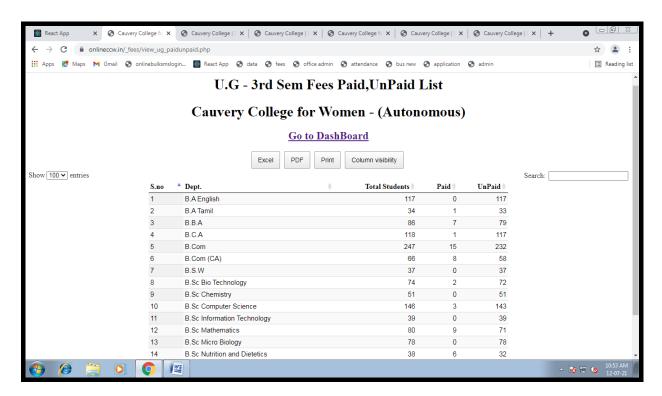

ade (CGPA 3.41 out of 4) Tiruchirappalli - 620018, Tamil Nadu, India

**NAAC - Cycle IV SSR** 

### **CRITERION VI**









NAAC Accreditation III Cycle: A Grade (CGPA 3.41 out of 4) Tiruchirappalli - 620018, Tamil Nadu, India

**NAAC - Cycle IV SSR** 

### **CRITERION VI**









NAAC Accreditation III Cycle : A Grade (CGPA 3.41 out of 4) Tiruchirappalli - 620018, Tamil Nadu, India

**NAAC - Cycle IV SSR** 

# **CRITERION VI**









NAAC Accreditation III Cycle : A Grade (CGPA 3.41 out of 4) Tiruchirappalli - 620018, Tamil Nadu, India

**NAAC - Cycle IV SSR** 

# **CRITERION VI**







NAAC Accreditation III Cycle : A Grade (CGPA 3.41 out of 4) Tiruchirappalli - 620018, Tamil Nadu, India

**NAAC - Cycle IV SSR** 

### **CRITERION VI**

### ADMINISTRATION AND COMPLAINT MANAGEMENT



# **UG GENERATE CERTIFICATES**







NAAC Accreditation III Cycle : A Grade (CGPA 3.41 out of 4) Tiruchirappalli - 620018, Tamil Nadu, India

**NAAC - Cycle IV SSR** 

### **CRITERION VI**







NAAC Accreditation III Cycle : A Grade (CGPA 3.41 out of 4) Tiruchirappalli - 620018, Tamil Nadu, India

**NAAC - Cycle IV SSR** 

### **CRITERION VI**

# ADMINISTRATION AND COMPLAINT MANAGEMENT

# TC GENERATION









NAAC Accreditation III Cycle : A Grade (CGPA 3.41 out of 4) Tiruchirappalli - 620018, Tamil Nadu, India

**NAAC - Cycle IV SSR** 

### **CRITERION VI**

# ADMINISTRATION AND COMPLAINT MANAGEMENT

# GENERATE BULK TC UG & PG







NAAC Accreditation III Cycle : A Grade (CGPA 3.41 out of 4) Tiruchirappalli - 620018, Tamil Nadu, India

**NAAC - Cycle IV SSR** 

### **CRITERION VI*