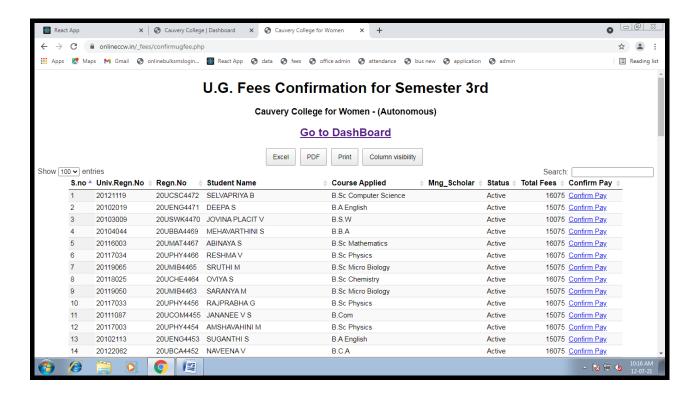

### ADMINISTRATION AND COMPLAINT MANAGEMENT

#### **CHANGE SEM & YEAR**



#### **VIEW UG STUDENT**





NAAC Accreditation III Cycle : A Grade (CGPA 3.41 out of 4) Tiruchirappalli - 620018, Tamil Nadu, India

**NAAC - Cycle IV SSR** 

# **CRITERION VI**

# ADMINISTRATION AND COMPLAINT MANAGEMENT



# **VIEW PG STUDENT**





NAAC Accreditation III Cycle : A Grade (CGPA 3.41 out of 4) Tiruchirappalli - 620018, Tamil Nadu, India

**NAAC - Cycle IV SSR** 

### **CRITERION VI**









NAAC Accreditation III Cycle: A Grade (CGPA 3.41 out of 4) Tiruchirappalli - 620018, Tamil Nadu, India

**NAAC - Cycle IV SSR** 

### **CRITERION VI**









NAAC Accreditation III Cycle : A Grade (CGPA 3.41 out of 4) Tiruchirappalli - 620018, Tamil Nadu, India

**NAAC - Cycle IV SSR** 

# **CRITERION VI**









NAAC Accreditation III Cycle : A Grade (CGPA 3.41 out of 4) Tiruchirappalli - 620018, Tamil Nadu, India

**NAAC - Cycle IV SSR** 

# **CRITERION VI**







NAAC Accreditation III Cycle : A Grade (CGPA 3.41 out of 4) Tiruchirappalli - 620018, Tamil Nadu, India

**NAAC - Cycle IV SSR** 

### **CRITERION VI**

### ADMINISTRATION AND COMPLAINT MANAGEMENT



# **UG GENERATE CERTIFICATES**







NAAC Accreditation III Cycle : A Grade (CGPA 3.41 out of 4) Tiruchirappalli - 620018, Tamil Nadu, India

**NAAC - Cycle IV SSR** 

### **CRITERION VI**







NAAC Accreditation III Cycle : A Grade (CGPA 3.41 out of 4) Tiruchirappalli - 620018, Tamil Nadu, India

**NAAC - Cycle IV SSR** 

### **CRITERION VI**

# ADMINISTRATION AND COMPLAINT MANAGEMENT

# TC GENERATION









NAAC Accreditatio