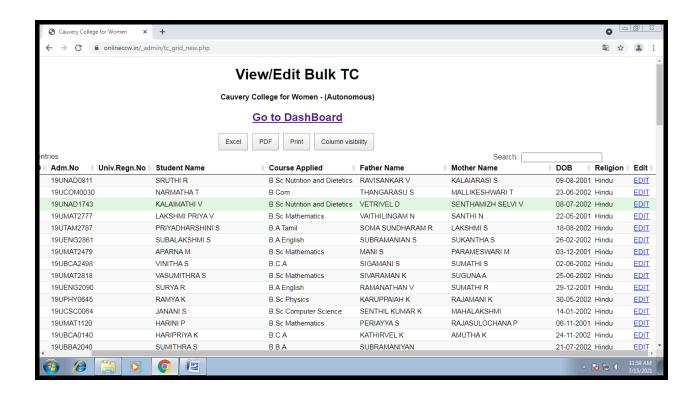

# ADMINISTRATION AND COMPLAINT MANAGEMENT

# VIEW AND EDIT BULK TC

NAAC Accreditation III Cycle : A Grade (CGPA 3.41 out of 4) Tiruchirappalli - 620018, Tamil Nadu, India

**NAAC - Cycle IV SSR** 