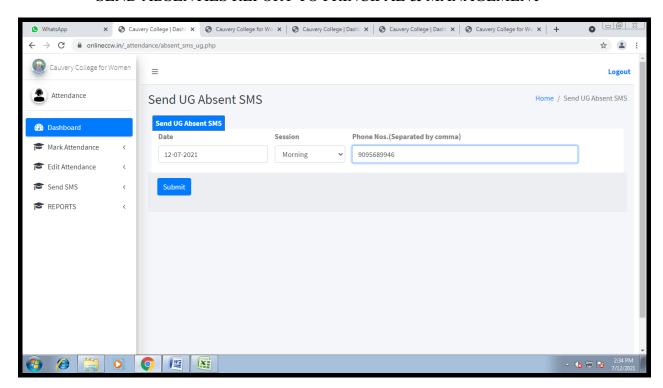

**NAAC - Cycle IV SSR** 

#### **CRITERION VI**

#### ADMINISTRATION AND COMPLAINT MANAGEMENT



### LATE LIST COUNT (STUDENT WISE)





NAAC Accreditation III Cycle : A Grade (CGPA 3.41 out of 4) Tiruchirappalli - 620018, Tamil Nadu, India

NAAC - Cycle IV SSR

**CRITERION VI** 

#### ADMINISTRATION AND COMPLAINT MANAGEMENT



#### DAILY SESSION WISE DEPARTMENT ATTENDENCE REPORT





NAAC Accreditation III Cycle : A Grade (CGPA 3.41 out of 4) Tiruchirappalli - 620018, Tamil Nadu, India

**NAAC - Cycle IV SSR** 

#### **CRITERION VI**







NAAC Accreditation III Cycle : A Grade (CGPA 3.41 out of 4) Tiruchirappalli - 620018, Tamil Nadu, India

**NAAC - Cycle IV SSR** 

**CRITERION VI** 

#### ADMINISTRATION AND COMPLAINT MANAGEMENT

#### SEND ABSENTIES REPORT TO PRINCIPAL & MANAGEMENT



## SEND MESSAGE TO THE STUDENT DEPARTMENT WISE (SECTION)





NAAC Accreditation III Cycle : A Grade (CGPA 3.41 out of 4) Tiruchirappalli - 620018, Tamil Nadu, India

**NAAC - Cycle IV SSR** 

#### **CRITERION VI**









NAAC Accreditation III Cycle : A Grade (CGPA 3.41 out of 4) Tiruchirappalli - 620018, Tamil Nadu, India

**NAAC - Cycle IV SSR** 

#### **CRITERION VI**

#### ADMINISTRATION AND COMPLAINT MANAGEMENT

### SEND MESSAGE





NAAC Accreditation III Cycle : A Grade (CGPA 3.41 out of 4) Tiruchirappalli - 620018, Tamil Nadu, India

**NAAC - Cycle IV SSR** 

#### **CRITERION VI**

#### ADMINISTRATION AND COMPLAINT MANAGEMENT

#### **FEE GENERATION**

#### OFFICE ADMIN MODULE



#### ADD FEE MASTER







NAAC Accreditation III Cycle : A Grade (CGPA 3.41 out of 4) Tiruchirappa