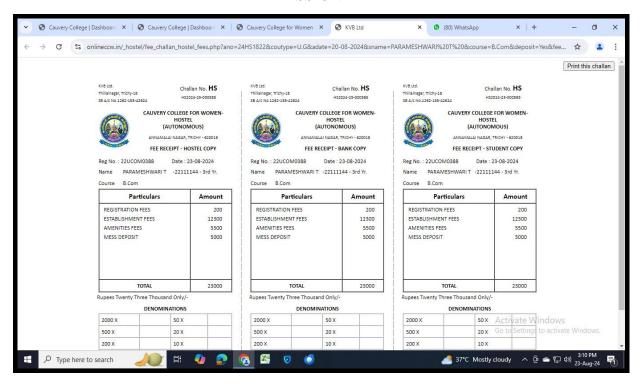

# **BILL GENERATION**

# ADMISSION FEE

NAAC Accreditation III Cycle : A Grade (CGPA 3.41 out of 4) Tiruchirappalli - 620018, Tamil Nadu, India

**NAAC - Cycle IV SSR** 