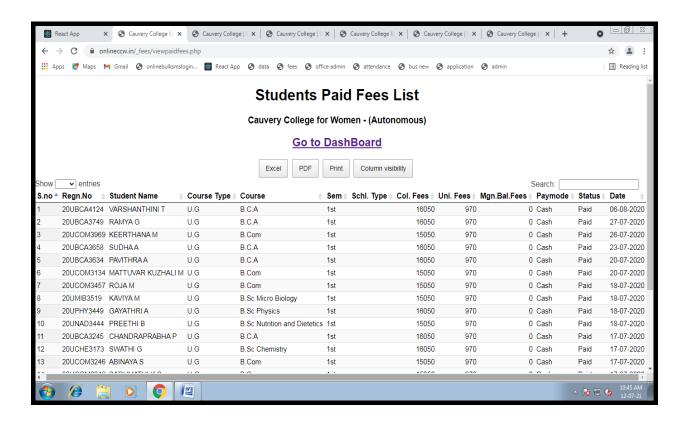

of 4) Tiruchirappalli - 620018, Tamil Nadu, India

**NAAC - Cycle IV SSR** 

# **CRITERION VI**

# ADMINISTRATION AND COMPLAINT MANAGEMENT



# **VIEW PG STUDENT**





NAAC Accreditation III Cycle : A Grade (CGPA 3.41 out of 4) Tiruchirappalli - 620018, Tamil Nadu, India

**NAAC - Cycle IV SSR** 

### **CRITERION VI**









NAAC Accreditation III Cycle: A Grade (CGPA 3.41 out of 4) Tiruchirappalli - 620018, Tamil Nadu, India

**NAAC - Cycle IV SSR** 

### **CRITERION VI**









NAAC Accreditation III Cycle : A Grade (CGPA 3.41 out of 4) Tiruchirappalli - 620018, Tamil Nadu, India

**NAAC - Cycle IV SSR** 

# **CRITERION VI**









NAAC Accreditation III Cycle : A Grade (CGPA 3.41 out of 4) Tiruchirappalli - 620018, Tamil Nadu, India

**NAAC - Cycle IV SSR** 

# **CRITERION VI**







NAAC Accreditation III Cycle : A Grade (CGPA 3.41 out of 4) Tiruchirappalli - 620018, Tamil Nadu, India

**NAAC - Cycle IV SSR** 

### **CRITERION VI**

### ADMINISTRATION AND COMPLAINT MANAGEMENT



# **UG GENERATE CERTIFICATES**







NAAC Accreditation III Cycle : A Grade (CGPA 3.41 out of 4) Tiruchirappalli - 620018, Tamil Nadu, India

**NAAC - Cycle IV SSR** 

### **CRITERION VI**







NAAC Accreditation III Cycle : A Grade (CGPA 3.41 out of 4) Tiruchirappalli - 620018, Tamil Nadu, India

**NAAC - Cycle IV SSR** 

### **CRITERION VI**

# ADMINISTRATION AND COMPLAINT MANAGEMENT

# TC GENERATION









NAAC Accreditation III Cycle : A Grade (CGPA 3.41 out of 4) Tiruchirappalli - 620018, Tamil Nadu, India

**NAAC - Cycle IV SSR** 

### **CRITERION VI**

# ADMINISTRATION AND CO