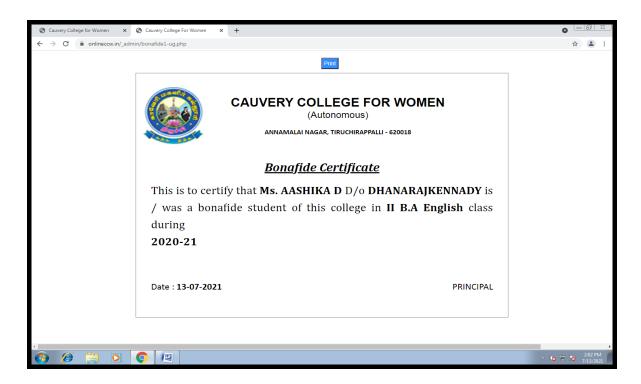

# **BONAFIDE CERTIFICATE GENERATION**

NAAC Accreditation III Cycle : A Grade (CGPA 3.41 out of 4) Tiruchirappalli - 620018, Tamil Nadu, India

**NAAC - Cycle IV SSR** 