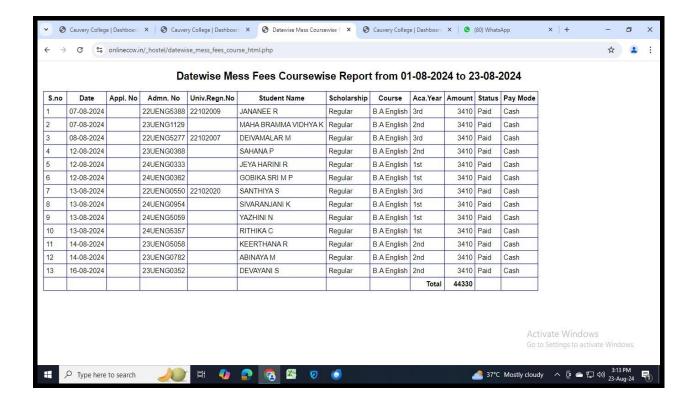

l Nadu, India

**NAAC - Cycle IV SSR** 

# **CRITERION VI**

# ADMINISTRATION AND COMPLAINT MANAGEMENT

# **ATTENDANCE**





NAAC Accreditation III Cycle : A Grade (CGPA 3.41 out of 4) Tiruchirappalli - 620018, Tamil Nadu, India

**NAAC - Cycle IV SSR** 

### **CRITERION VI**

# ADMINISTRATION AND COMPLAINT MANAGEMENT

# **BILL GENERATION**

# ADMISSION FEE







NAAC Accreditation III Cycle : A Grade (CGPA 3.41 out of 4) Tiruchirappalli - 620018, Tamil Nadu, India

**NAAC - Cycle IV SSR** 

### **CRITERION VI**

# ADMINISTRATION AND COMPLAINT MANAGEMENT

### MESS FEE







NAAC Accreditation III Cycle : A Grade (CGPA 3.41 out of 4) Tiruchirappalli - 620018, Tamil Nadu, India

**NAAC - Cycle IV SSR** 

**CRITERION VI** 

### ADMINISTRATION AND COMPLAINT MANAGEMENT

### **MESS REPORT**