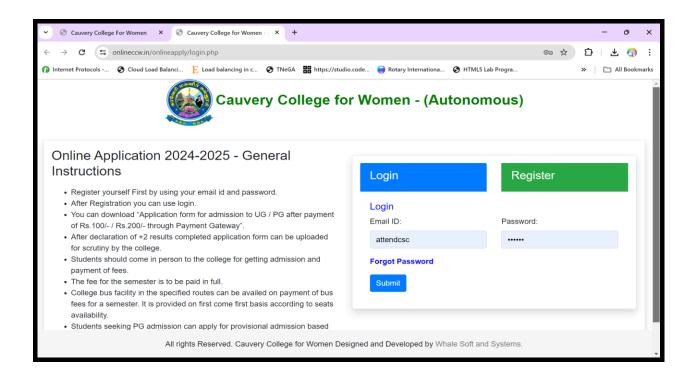

#### ONLINE APPLICATION

NAAC Accreditation III Cycle : A Grade (CGPA 3.41 out of 4) Tiruchirappalli - 620018, Tamil Nadu, India

**NAAC - Cycle IV SSR** 