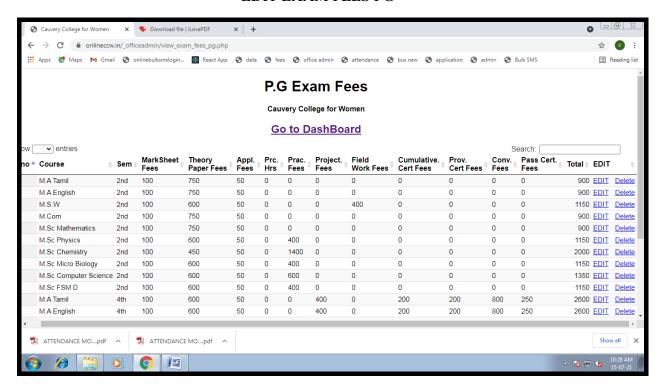

#### **CRITERION VI**

#### ADMINISTRATION AND COMPLAINT MANAGEMENT

### ADD EXAM PG

NAAC Accreditation III Cycle : A Grade (CGPA 3.41 out of 4) Tiruchirappalli - 620018, Tamil Nadu, India

**NAAC - Cycle IV SSR** 