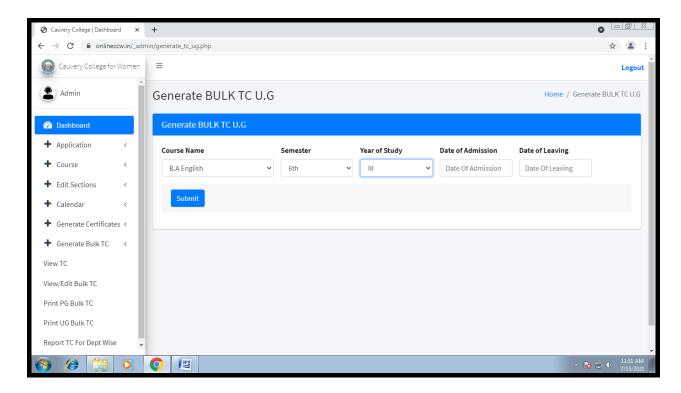

# GENERATE BULK TC UG & PG

NAAC Accreditation III Cycle : A Grade (CGPA 3.41 out of 4) Tiruchirappalli - 620018, Tamil Nadu, India

**NAAC - Cycle IV SSR** 