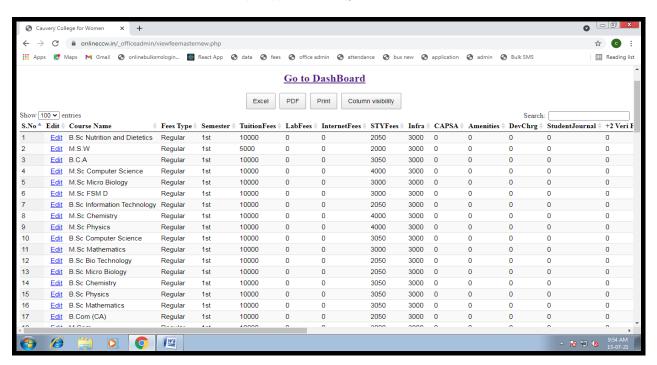

#### VIEW FEE MASTER

NAAC Accreditation III Cycle : A Grade (CGPA 3.41 out of 4) Tiruchirappalli - 620018, Tamil Nadu, India

**NAAC - Cycle IV SSR** 

#### ADMINISTRATION AND COMPLAINT MANAGEMENT

| <b>⑤</b> Cauvery Co                     | llege for Women | × +                 |                   |              |                    |              |                  |               |          |               |                     |
|-----------------------------------------|-----------------|---------------------|-------------------|--------------|--------------------|--------------|------------------|---------------|----------|---------------|---------------------|
| $\leftarrow \ \rightarrow \ \mathtt{G}$ | a onlineccw.ir  | n/_officeadmin/viev | vfeemasternew.php |              |                    |              |                  |               |          |               | ☆ ⓒ :               |
| Apps 🔣                                  | Maps M Gmail    | Onlinebulksmslo     | ogin 👺 React App  | 3 data 3 fee | s 🔇 office admin 🔇 | attendance 3 | bus new 🔇 applic | ation 🔇 admin | Bulk SMS |               | ■ Reading list      |
|                                         |                 |                     |                   |              |                    |              |                  |               |          |               |                     |
|                                         |                 |                     |                   |              | U Youth Dev.Fees   |              |                  |               |          |               |                     |
| 100                                     | 250             | 100                 | 50                | 300          | 90                 | 10           | 25               | 40            | 5        | 970           | 16020               |
| 200                                     | 0               | 0                   | 50                | 200          | 100                | 0            | 25               | 40            | 5        | 620           | 10620               |
| 100                                     | 250             | 100                 | 50                | 300          | 90                 | 10           | 25               | 40            | 5        | 970           | 17020               |
| 200                                     | 0               | 0                   | 50                | 200          | 100                | 0            | 25               | 40            | 5        | 620           | 17620               |
| 200                                     | 0               | 0                   | 50                | 200          | 100                | 0            | 25               | 40            | 5        | 620           | 16620               |
| 200                                     | 0               | 0                   | 50                | 200          | 100                | 0            | 25               | 40            | 5        | 620           | 16620               |
| 100                                     | 250             | 100                 | 50                | 300          | 90                 | 10           | 25               | 40            | 5        | 970           | 16020               |
| 200                                     | 0               | 0                   | 50                | 200          | 100                | 0            | 25               | 40            | 5        | 620           | 17620               |
| 200                                     | 0               | 0                   | 50                | 200          | 100                | 0            | 25               | 40            | 5        | 620           | 17620               |
| 100                                     | 250             | 100                 | 50                | 300          | 90                 | 10           | 25               | 40            | 5        | 970           | 17020               |
| 200                                     | 0               | 0                   | 50                | 200          | 100                | 0            | 25               | 40            | 5        | 620           | 16620               |
| 100                                     | 250             | 100                 | 50                | 300          | 90                 | 10           | 25               | 40            | 5        | 970           | 16020               |
| 100                                     | 250             | 100                 | 50                | 300          | 90                 | 10           | 25               | 40            | 5        | 970           | 16020               |
| 100                                     | 250             | 100                 | 50                | 300          | 90                 | 10           | 25               | 40            | 5        | 970           | 17020               |
| 100                                     | 250             | 100                 | 50                | 300          | 90                 | 10           | 25               | 40            | 5        | 970           | 17020               |
| 100                                     | 250             | 100                 | 50                | 300          | 90                 | 10           | 25               | 40            | 5        | 970           | 17020               |
| 100                                     | 250             | 100                 | 50                | 300          | 90                 | 10           | 25               | 40            | 5        | 970           | 16020               |
| 200                                     | ^               | ^                   | FO                | 200          | 400                | ^            | OF.              | 40            | r        | 000           | 40000               |
| <b>6</b>                                |                 |                     | W                 |              |                    |              |                  |               |          | ^ <b>13</b> 1 | 9:54 AM<br>15-07-21 |