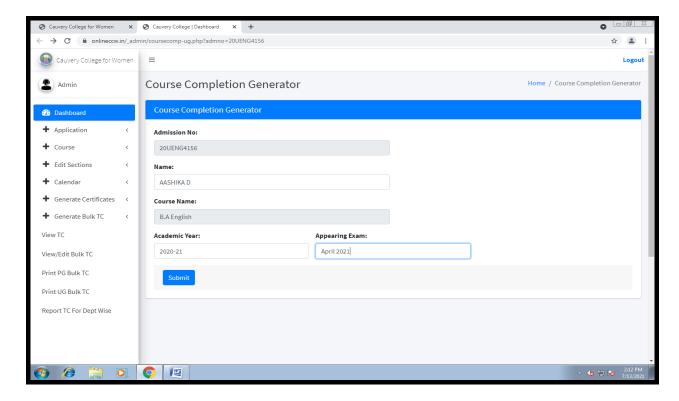

# ADMINISTRATION AND COMPLAINT MANAGEMENT

# COURSE COMPLETION CERTIFICATE GENERATION

NAAC Accreditation III Cycle : A Grade (CGPA 3.41 out of 4) Tiruchirappalli - 620018, Tamil Nadu, India

**NAAC - Cycle IV SSR** 